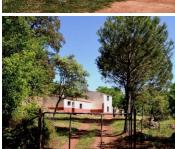

Located in Castaño del Robledo, 2 kms from Fuenteheridos, is this 20 hectares farm, with a rich landscape and an extensive grove, ranging from chestnut trees, cork oaks to olive trees, holm oaks, carob trees and pines. The farm has comfortable access, electricity and a well with plenty of water. The owner has recently built a warehouse with a complete system of tanks and filtration to achieve total purity of water.

The farm is entirely fenced around its perimeter and within the farm there are three enclosures / fenced off parts. The finca has an elevated area where the views are a real luxury and with an extensive orchard area where the good soil and abundant water will allow you to consider countless possible crops or fruit trees. The perfect farm for those who are looking for land to develop their plans or dreams, have horses or would like to enjoy the products of the land and at the same time have the possibility to enjoy a house in the countryside with electricity, water and healthy, fresh air. Fantastic location near everything but isolated at the same time.