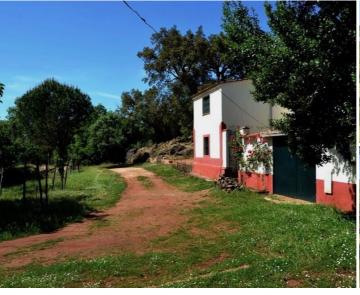

The property also enjoys a house of about 100 m2 as well as a storage area / garage (to the right side of the house) and a animal shelter / shed within sight of the house. The three bedroomed house is habitable but can be improved and would need renovations to make it into a comfortable house.

The farm is entirely fenced around its perimeter and within the farm there are three enclosures / fenced off parts. The finca has an elevated area where the views are a real luxury and with an extensive orchard area where the good soil and abundant water will allow you to consider countless possible crops or fruit trees. The perfect farm for those who are looking for land to develop their plans or dreams, have horses or would like to enjoy the products of the land and at the same time have the possibility to enjoy a house in the countryside with electricity, water and healthy, fresh air. Fantastic location near everything but isolated at the same time.