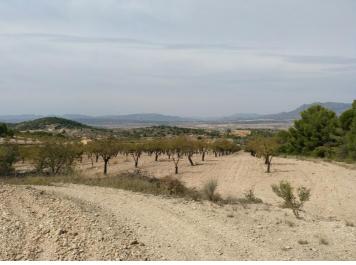

## Land for sale in Abanilla, Murcia 22,950€

Plot of 5,020 square meters in terms of Abanilla. It has some fruit trees such as almond and olive trees. It is buildable. It has the possibility to put water and electricity. We are specialists in the Costa Blanca and Costa Calida specialising in the Alicante and Murcia Inland regions with a particular emphasis on Elda, Pinoso, Aspe, Elche and surrounding areas. We are an established, well known and trusted company that has built a solid reputation amongst buyers and sellers since we began trading in 2004. We offer a complete service with no hidden charges or surprises, starting with sourcing the property, right through to completion, and an unrivalled after sales service which includes property management, building services, and general help and advice to make your new house a home. With a portfolio of well over 1400 properties for sale, we are confident that we can help, so just let us know your preferred property, budget and location, and we will do the rest.