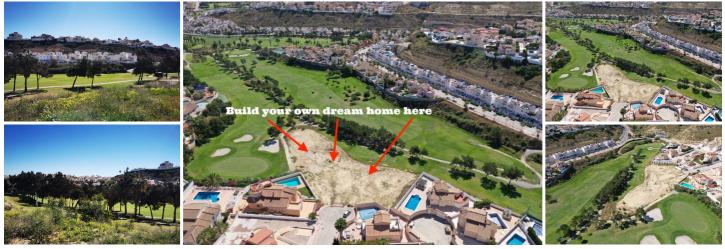

We offer this opportunity to help you deisgn and build your own luxury frontline golf villa la Marquesa

The plot is 451m2 and has a build capacity of more than 30% meaning you can build a home of 150m2 on the ground floor but also add an upper level and basement if required. This offers an opportunity to build a 3 or 4 bedroom villa overlooking the golf course, large private swimming pool and plenty of sun terrace, a Mediterranean garden and a private solarium complete with outside kitchen and chill out area.

- 🖛 4 bedrooms
- ♣ 451m<sup>2</sup> Plot size
- Private Pool
- Close to Amenities
- Build your own house

2 bathrooms

- Swimming Pool
- Solarium
- Electric Shutters
- Land for Development
- ✤ 150m<sup>2</sup> Build size
- Garden
- Terrace
- Scenic Views