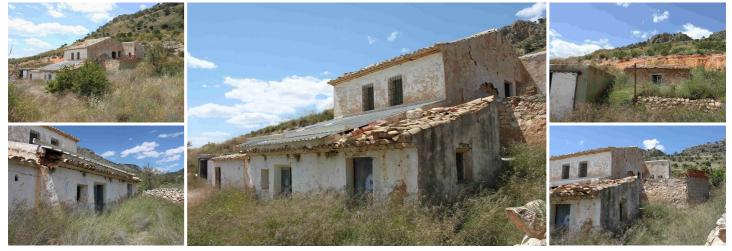

## Country House for sale in Jumilla, Murcia

79,995€

Parcel with ruins in La Carche, Jumilla. We are proud to offer for sale this lovely partial cave house/ruin with 2 caves.

The house is 250m2 and the parcel is 360,000m2 - yes, 360,000 / 89 acres! But please be aware that the zone is protected, so you wouldn't be able to do much with the land, other than maintain it, grow crops etc (there are currently olives and almonds on the land).

Please be aware there is no water or electricity at the house (there is a well, but this isn't tested).

🛤 0 bedrooms

✤ 360,000m<sup>2</sup> Plot size

🎍 0 bathrooms

✤ 250m<sup>2</sup> Build size

Propert

Property marketed by Casa Consultants