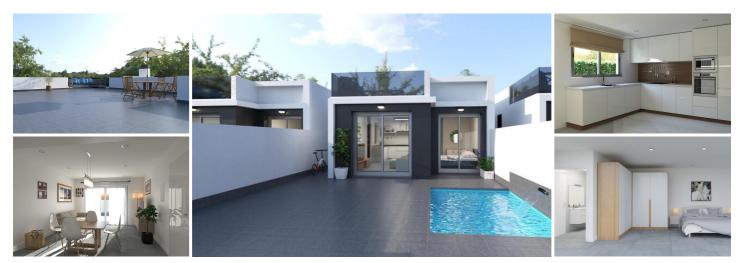

## Modern Living with Private Pools and Premium Features

This exclusive new construction project offers only three independent villas, each designed with contemporary aesthetics and featuring private swimming pools with cascading waterfalls. Situated in San Javier, Murcia, these single-story homes provide three spacious bedrooms, two modern bathrooms, a private solarium, and parking on the plot. The open-plan layout integrates a fully furnished kitchen and a bright living-dining area, creating a seamless and stylish living environment.

## Features Designed for Modern Comfort

Each villa is constructed to the highest standards, ensuring comfort and energy efficiency. Key features include: Anthracite PVC exterior carpentry with thermal break and double-glazed windows for optimal solar protection. Fully equipped kitchens with integrated appliances, including a refrigerator, oven, microwave, cooktop, extractor hood, and dishwasher.

Air conditioning pre-installation via ductwork.

Acrothormal hat water custom for aco friendly living

🗀 3 bedrooms

♣ 169m² Plot size

☑ Gated

✓ Near Schools

✓ Double Bedrooms: 3

Location: Coastal

Terrace: 77 Msq.

2 bathrooms

Garden

Solarium: Yes

☑ Near Commercial Center

Near Golf / Golf Resort Property

■ Beach: 3500 Meters

Parking - Space

★ 85m² Build size

Private pool

✓ Number of Parking Spaces: 1

☑ Air Conditioning: Pre-Installed

Near Trees

☑ Useable Build Space: 80 Msq.