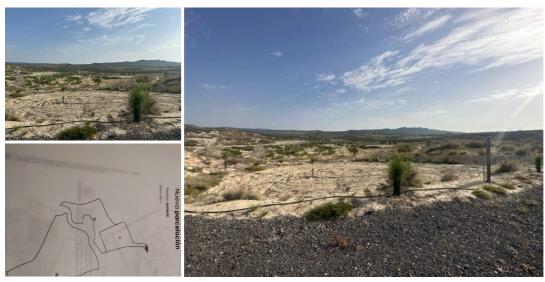

## Land for sale in Torremendo, Alicante 175,000€

Here we have a plot of land for sale located in San Onofre and El Alcachofar near to Torremendo and close proximity to the border of Murcia.

Plot size 87,545 square meters.

If you wish to have access to mains electric there is an access point about 500 metres away from the land.

The land is registered as Rustic land, allowing the possibility to build a property due to the fact rustic land can be built on every 26,000m2. This permission will need to be checked at the local town hall for any updates.