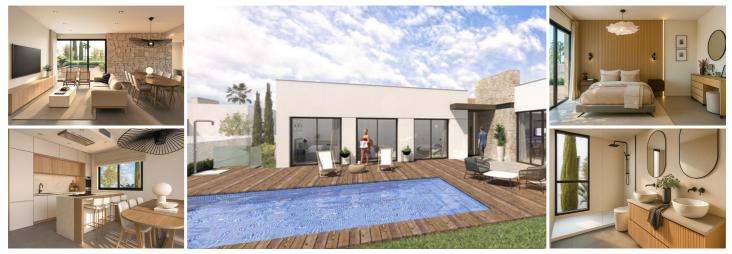

## 3 bedroom Villa for sale in Los Alcazares, Murcia 620,000€

Brand new detached luxury villa with 3 bedrooms, basement and private swimming pool in Santa Rosalia, Los Alcazares, Murcia.

This amazing villa stands out for its high quality finishes and its well used spaces and boasts a bright lounge with dining room, a modern open plan fully equipped kitchen, three bedrooms, two bathrooms, a guests toilet, large terraces with garden and private swimming pool, and off road parking. The solarium floor is optional and has 114 sqm.