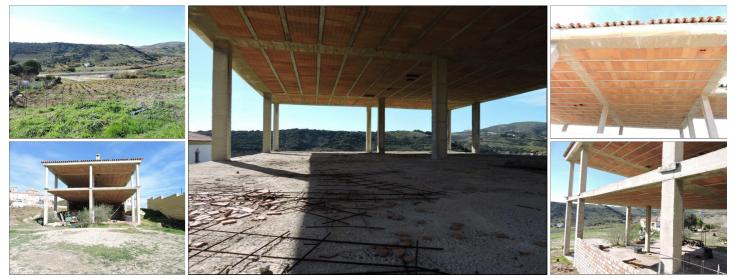

## Country House for sale in Manilva, Málaga 265,000€

A large plot of 4000M2 just outside the Manilva village Great access to this plot Close to all amenities Amazing views In a very well taken care of area with all large villas and chalets The structure is in the catastro with over 400M2 built It has water and electric connected!