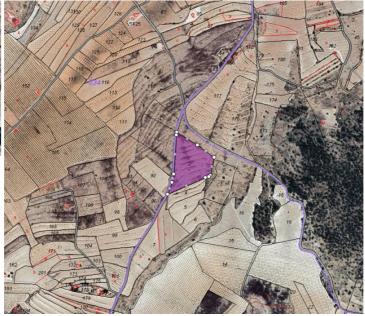

## Land for sale in Pinoso, Alicante 32,000€

Large Plot with Building Potential – Lel, near PinosoThis 23,472 m<sup>2</sup> plot in Lel, just outside of Pinoso, offers a great opportunity for anyone looking to build a home in the countryside. With tarmac road access, this expansive parcel is classified as a potential building plot, allowing for construction of up to 2% of the plot size over two levels—ideal for a custom villa or rural retreat. Please note that the plot has no water or electricity connections. The plot is located just 3km outside of Pinoso and offers great views of the surrounding area. About the Area: Lel is a quiet hamlet located a short drive from Pinoso, one of the most sought-after towns in the inland Alicante region. Known for its wine production, welcoming community, and beautiful natural surroundings, Pinoso offers all essential amenities including supermarkets, schools, health services, bars, and restaurants. Alicante city, airport, and the coast are approximately 45 minutes away, making this location perfect for those who want rural living with easy access to urban convenience. We have a large portfolio of properties in the Costa Blanca and Costa Calida areas, specialising in country properties, villas, fincas, building plots and design and build options in the Alicante and Murcia regions with a particular emphasis on Elda, Monovar, Pinoso, Sax, Villena, Aspe, Fortuna, Albacete and many more surrounding areas. We have been established since 2004 and have decades of experience between the team which we bring to bear to help you find and secure your new dream home. We help you every step of the way to make sure your purchase in Spain is safe and hassle free. We are not here to sell you a property, we are here to help you realise your dream and find what is right for you. With us you are in the safest hands. Contact us now to have a no obligation chat about how you too can realise your dreams.