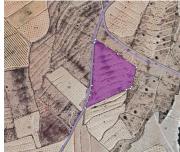

## Land for sale in Pinoso, Alicante 32,000€

Large Plot with Building Potential – Lel, near PinosoThis 23,472 m<sup>2</sup> plot in Lel, just outside of Pinoso, offers a great opportunity for anyone looking to build a home in the countryside. With tarmac road access, this expansive parcel is classified as a potential building plot, allowing for construction of up to 2% of the plot size over two levels—ideal for a custom villa or rural retreat. Please note that the plot has no water or electricity connections. The plot is located just 3km outside of Pinoso and offers great views of the surrounding area. About the Area: Lel is a quiet hamlet located a short drive from Pinoso, one of the most sought-after towns in the inland Alicante region. Known for its wine production, welcoming community, and beautiful natural surroundings, Pinoso offers all essential amenities including supermarkets, schools, health services, bars, and restaurants. Alicante city, airport, and the coast are approximately 45 minutes away, making this location perfect for those who want rural living with easy access to urban convenience. We have a large portfolio of properties in the Costa Blanca and Costa Calida areas, specialising in country properties, villas, fincas, building plots and design and build options in the Alicante and Murcia regions with a particular emphasis on Elda, Monovar, Pinoso, Sax, Villena, Aspe, Fortuna, Albacete and many more surrounding areas. We have been established since 2004 and have decades of experience between the team which we bring to bear to help you find and secure your new dream home. We help you every step of the way to make sure your purchase in Spain is safe and hassle free. We are not here to sell you a property, we are here to help you realise your dream and find what is right for you. With us you are in the safest hands. Contact us now to have a no obligation chat about how you too can realise your dreams.