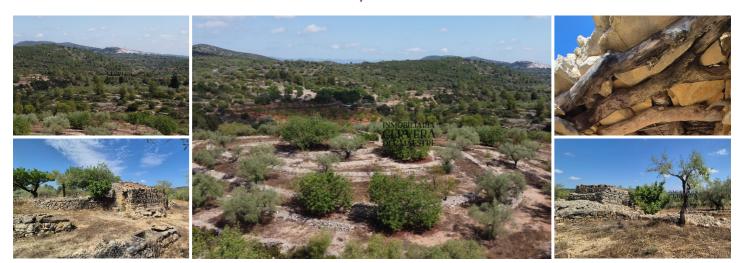

## Land for sale in Cervera del Maestre, Castellón 20,000€

A plot of 8428 m<sup>2</sup> located in Cervera Del Maestre, a traditional, picturesque village close to the coast.

The property has good access and mountain views. It is a quiet and private space, ideal for parking a caravan or motorhome to enjoy the peace and quiet. The plot also has a small casetta to reform and a well.

The land is also perfect for installing a barbecue and a demountable swimming pool.

Cervera is close to the coast, about 20 minutes from Benicarlo, Vinaros, or Peñiscola. The land is also located a short drive from the golf course (Golf Panoramica in Sant Jordi).