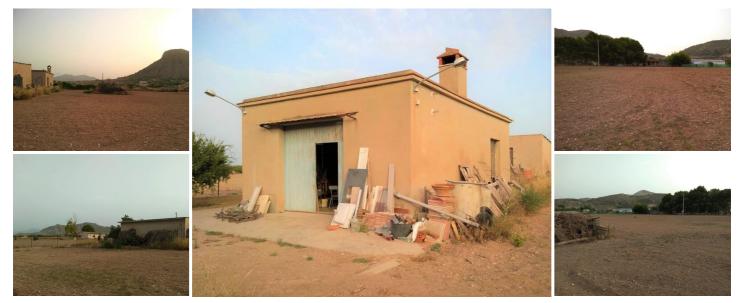

## Land for sale in Aspe, Alicante 119,995€

Great land ready to build on of 12,000m2, around 5 minutes' drive to Aspe town and under 5 minutes' drive to Hondon de los Nieves, easy access from the road in a desirable location, mains electricity and water are connected, in addition there are 2 buildings with a combined m2 of approximately 120 m2 perfect for converting into living spaces etc... the perfect place to build your dream home in the sun.We are specialists in the Costa Blanca and Costa Calida specialising in the Alicante and Murcia Inland regions with a particular emphasis on Elda, Pinoso, Aspe, Elche and surrounding areas. We are an established, well known and trusted company that has built a solid reputation amongst buyers and sellers since we began trading in 2004. We offer a complete service with no hidden charges or surprises, starting with sourcing the property, right through to completion, and an unrivalled after sales service which includes property management, building services, and general help and advice to make your new house a home. With a portfolio of well over 1400 properties for sale, we are confident that we can help, so just let us know your preferred property, budget and location, and we will do the rest.