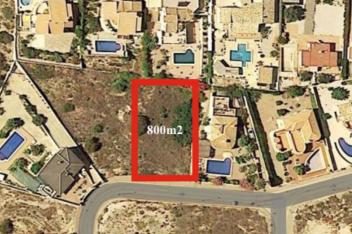

With our team of designers, we can help plan your very own Swedish style and Scandinavian influenced new modern home in Spain.

With pre-planning permission already prepared, you can build a house of approx. 240m2 on this plot which would enable a spacious 3 bedroom 2 bathroom property. The plot is priavte and approx 800m2 allowing space for sun terrace and possibility of a pool.

Contact us for more information, visit the office in Guardamar and our team will be more than happy to discuss the

**≔** 3 bedrooms

♣ 800m² Plot size

Close to Amenities

🖢 2 bathrooms

**✓** Garden

Scenic Views