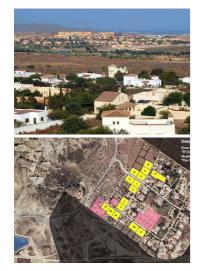

## Land for sale in Vera, Almería 67,000€

A unique opportunity. Build your own dream home. Country vibe close to the sea near Vera Town. Prices starting from 43.000 EUR and plot sizes starting from 705sqm.

The plots for sale 705-1322 m2 are located on the western boundary of Desert Springs, with direct access from the Las Cunas- Vera road. They are all located in a relatively undeveloped region known as 'El Levante Almeriense'; the far south-east corner of Andalucia, surrounded by mountain ranges and bounded by the Mediterranean coastline extending from the Cabo de Gata Natural Park up to the sandy beaches of the Almanzora river near La Ribina. Desert Springs discounted golf membership included.

The semi-rural character of La Ribina has existed for many years and it is precisely the absence of tarmac and urban clutter that underlies its attraction. Although the services of electricity and water are provided, telecommunications are via mobile and drainage is by individual septic tanks, the roads remain gravelled and without street lighting; this being the choice of the past and present property owners. The result is that the neighbourhood retains a pleasant countryside atmosphere and is rural in ambience and not at all urban in its nature. The Town Hall has classified this area as urban land but it is possible that in the future they will wish to asphalt and light the lanes and the property owners may have to contribute to the cost. The Gross Prices of the plots have therefore been reduced by an allowance to meet this expense although this possibility is not anticipated at present nor in the