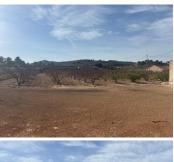

## Land for sale in Monóvar, Alicante 65,000€

Lovely plot walking distance to town. Beautiful 11,000m<sup>2</sup> Building Plot Near MonóvarThis fantastic 11,000m<sup>2</sup> plot is ideally located within walking distance of Monóvar, offering both convenience and a peaceful rural setting. The land is fully prepared for construction, making it a perfect opportunity to build your dream home in the Spanish countryside. With stunning views of the surrounding landscape and easy access to all local amenities, this is a great investment for those seeking a serene yet well-connected location. Monóvar is a pretty town situated in inland province of Alicante, not far from Elda. The modern-day town has many bars and restaurants, small shops, a large supermarket, bullring, two wineries, a theatre/concert hall and a cultural centre. Monóvar is a safe and friendly place to live and makes an interesting day visit. It is located on the CV83, the main road that runs from Elda to Pinoso. The town has several supermarkets (Mercadona, Hiperber...) which are easy to access and open Monday to Saturday, a weekly market and a good 24h medical centre. There are various parks where you can take your children, and a good choice of pubs to have a drink and restaurants where you can try local and Mediterranean food. There's also an indoor swimming pool open all year, with a spa and sauna, as well as a gym with personal trainers, Zumba classes, spinning, yoga etc. The city of Elda & Petrer is less than a 10 minutes' drive away, which has a large Hospital with English speaking doctors, a huge range of bars and restaurants, indoor shopping centre, big international gym, Carrefour, Aldi, Lidl, Cinema with English movies shown weekly, bowling and fast-food outlets. Don't miss out on this unique opportunity—contact us today for more information!