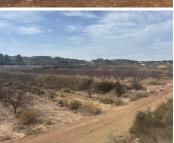

## Land for sale in Monóvar, Alicante 65,000€

Lovely plot walking distance to town. Beautiful 11,000m<sup>2</sup> Building Plot Near MonóvarThis fantastic 11,000m<sup>2</sup> plot is ideally located within walking distance of Monóvar, offering both convenience and a peaceful rural setting. The land is fully prepared for construction, making it a perfect opportunity to build your dream home in the Spanish countryside. With stunning views of the surrounding landscape and easy access to all local amenities, this is a great investment for those seeking a serene yet well-connected location. Monóvar is a pretty town situated in inland province of Alicante, not far from Elda. The modern-day town has many bars and restaurants, small shops, a large supermarket, bullring, two wineries, a theatre/concert hall and a cultural centre. Monóvar is a safe and friendly place to live and makes an interesting day visit. It is located on the CV83, the main road that runs from Elda to Pinoso. The town has several supermarkets (Mercadona, Hiperber...) which are easy to access and open Monday to Saturday, a weekly market and a good 24h medical centre. There are various parks where you can take your children, and a good choice of pubs to have a drink and restaurants where you can try local and Mediterranean food. There's also an indoor swimming pool open all year, with a spa and sauna, as well as a gym with personal trainers, Zumba classes, spinning, yoga etc. The city of Elda & Petrer is less than a 10 minutes' drive away, which has a large Hospital with English speaking doctors, a huge range of bars and restaurants, indoor shopping centre, big international gym, Carrefour, Aldi, Lidl, Cinema with English movies shown weekly, bowling and fast-food outlets. Don't miss out on this unique opportunity—contact us today for more information!