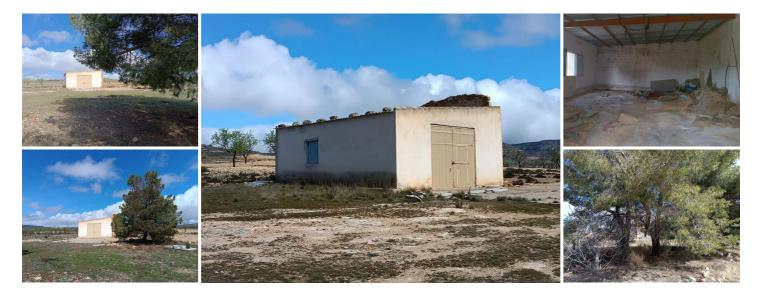

## Land for sale in Yecla, Murcia 28,000€

Agricultural warehouse in good condition with a surface area of 75 m2, with a galvanized sheet metal roof.

The plot is 11,000 m2. It is planted mostly with almond trees. It also has several pine trees that provide excellent shade. The plot is not fenced.

The farm is 12 km from Yecla and 8 km from Caudete, and is paved up to the access roads.

It has irrigation water from a natural spring within the farm itself.

It is located in a natural area, with excellent panoramic views.