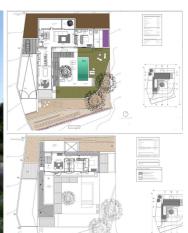

## 4 bedroom Villa for sale in Calpe, Alicante 2,450,000€

This beautiful Mediterranean new build villa is located on a sloping plot of 1079 m2 which coincides with an excellent south-east orientation and offers beautiful views of the sea and the Peñon de Ifach. The exceptional thing about this plot is that it borders rustic land, so we have a house on urban land with the feeling of living in a Mediterranean forest with sea views. The decision was made to move as little earth as possible and to blend the villa into the natural relief of the plot. The house is designed in an L-shape which frees up the maximum space within the plot. One wing has two floors, the other only one. All rooms have a south or east orientation and enjoy extraordinary views of the sea and a Mediterranean forest. The house has a strong link with the outdoor spaces, the interior merges with the outside and this brings nature into the house. The outdoor areas are occupied most months of the year as an extension of this house. In the east wing of the ground floor there is the heart of the house, the kitchen overlooking the garden and pool, the dining room and a living room with fireplace, all this space is connected to the outside with bright, traditional Mediterranean verandas covered with reed. The south wing houses on the ground floor an attractive and spacious living room that is very open to the outside, but also opens onto an English patio, which gives us exceptional cross ventilation and great spatial richness. This light source also illuminates a multi-functional space, ideal for a music room, gym, yoga practice, games room... or the owner's dream. From the large living room you can access the master suite, giving you independence from the rest of the upstairs bedrooms. This bedroom has an attractive layout, where the dressing room and the bathroom connect in a circular manner without having to pass through the rest area, but the most attractive aspect is without a doubt the private connection from this suite with again a covered terrace with a Mediterranean veranda and view of the pine forest and the sea. leads, with two bedrooms and three bathrooms, linked to a continuous balcony overlooking the sea and the Ifach Rock. Finally, a living area (which can be converted into a third bedroom) with access to two opposite terraces, again cross ventilation runs through the house. More information on request.