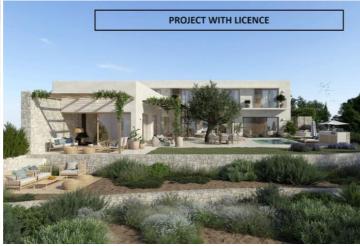

## 4 bedroom Villa for sale in Calpe, Alicante 2,450,000€

This beautiful Mediterranean new build villa is located on a sloping plot of 1079 m2 which coincides with an excellent south-east orientation and offers beautiful views of the sea and the Peñon de Ifach. The exceptional thing about this plot is that it borders rustic land, so we have a house on urban land with the feeling of living in a Mediterranean forest with sea views. The decision was made to move as little earth as possible and to blend the villa into the natural relief of the plot. The house is designed in an L-shape which frees up the maximum space within the plot. One wing has two floors, the other only one. All rooms have a south or east orientation and enjoy extraordinary views of the sea and a Mediterranean forest. The house has a strong link with the outdoor spaces, the interior merges with the outside and this brings nature into the house. The outdoor areas are occupied most months of the year as an extension of this house. In the east wing of the ground floor there is the heart of the house, the kitchen overlooking the garden and pool, the dining room and a living room with fireplace, all this space is connected to the outside with bright, traditional Mediterranean verandas covered with reed. The south wing houses on the ground floor an attractive and spacious living room that is very open to the outside, but also opens onto an English patio, which gives us exceptional cross ventilation and great spatial richness. This light source also illuminates a multi-functional space, ideal for a music room, gym, yoga practice, games room... or the owner's dream. From the large living room you can access the master suite, giving you independence from the rest of the upstairs bedrooms. This bedroom has an attractive layout, where the dressing room and the bathroom connect in a circular manner without having to pass through the rest area, but the most attractive aspect is without a doubt the private connection from this suite with again a covered terrace with a Mediterranean veranda and view of the pine forest and the sea. leads, with two bedrooms and three bathrooms, linked to a continuous balcony overlooking the sea and the Ifach Rock. Finally, a living area (which can be converted into a third bedroom) with access to two opposite terraces, again cross ventilation runs through the house. More information on request.