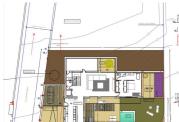

## 4 bedroom Villa for sale in Calpe, Alicante 2,450,000€

This beautiful Mediterranean new build villa is located on a sloping plot of 1079 m2 which coincides with an excellent south-east orientation and offers beautiful views of the sea and the Peñon de Ifach. The exceptional thing about this plot is that it borders rustic land, so we have a house on urban land with the feeling of living in a Mediterranean forest with sea views. The decision was made to move as little earth as possible and to blend the villa into the natural relief of the plot. The house is designed in an L-shape which frees up the maximum space within the plot. One wing has two floors, the other only one. All rooms have a south or east orientation and enjoy extraordinary views of the sea and a Mediterranean forest. The house has a strong link with the outdoor spaces, the interior merges with the outside and this brings nature into the house. The outdoor areas are occupied most months of the year as an extension of this house. In the east wing of the ground floor there is the heart of the house, the kitchen overlooking the garden and pool, the dining room and a living room with fireplace, all this space is connected to the outside with bright, traditional Mediterranean verandas covered with reed. The south wing houses on the ground floor an attractive and spacious living room that is very open to the outside, but also opens onto an English patio, which gives us exceptional cross ventilation and great spatial richness. This light source also illuminates a multi-functional space, ideal for a music room, gym, yoga practice, games room... or the owner's dream. From the large living room you can access the master suite, giving you independence from the rest of the upstairs bedrooms. This bedroom has an attractive layout, where the dressing room and the bathroom connect in a circular manner without having to pass through the rest area, but the most attractive aspect is without a doubt the private connection from this suite with again a covered terrace with a Mediterranean veranda and view of the pine forest and the sea. leads, with two bedrooms and three bathrooms, linked to a continuous balcony overlooking the sea and the Ifach Rock. Finally, a living area (which can be converted into a third bedroom) with access to two opposite terraces, again cross ventilation runs through the house. More information on request.