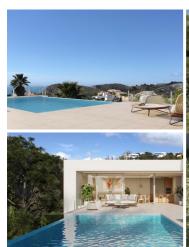

## 3 bedroom Villa for sale in Benitachell, Alicante

1,175,000€

This beautiful, unique villa is located in Cumbre del Sol and offers magnificent views over the Mediterranean azure sea and the cliffs of Benitachell. Idyllic beaches are less than a km away, the tourist fishing village of Moraira just 10 minutes away and the sandy beach of Jávea just under 20 minutes away. The villa is southwest facing and consists of one floor which ensures utmost comfort. There is a spacious living-dining room, an open kitchen with adjacent laundry room, a double bedroom with an en suite bathroom and two double bedrooms sharing a bathroom. From the living room there is direct access to the terrace at the infinity pool through large sliding windows. The villa is currently under construction.