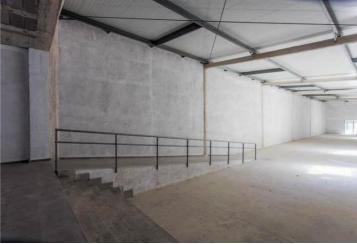

## Commercial Property for sale in Son Servera, Mallorca 3,000,000€

Located in a strategic area of the Son Servera-Cala Millor highway, this large industrial warehouse offers excellent accessibility and visibility, making it an ideal option for both businesses and investors. Its proximity to two of the most important urban centers in the region ensures a constant flow of clients and suppliers. The warehouse is divided into four large commercial premises, distributed over two floors, each with specific characteristics that ensure its functionality and versatility. Low level: Commercial Premises: Two premises of 370 m<sup>2</sup> and 280 m<sup>2</sup> respectively. An additional storage space of 280 m<sup>2</sup>. Each location has a 52 m<sup>2</sup> covered porch, ideal for various commercial activities. Ample parking space with capacity for 67 cars, offering convenience to customers and employees. First floor: Commercial Premises: Two large premises of 410 m<sup>2</sup> and 356 m<sup>2</sup> respectively. Each location has a spacious 335 m<sup>2</sup> porch, providing an additional area for multiple uses. Two additional warehouses of 80 m<sup>2</sup> and 115 m<sup>2</sup>, perfect for extra storage or various uses. Two of the commercial premises are already rented, guaranteeing immediate and constant profitability. Income Potential: The structure and location of the warehouse offer high income potential, making it a very attractive investment for those interested in the commercial real estate market. The price does not include the taxes corresponding to the purchase and sale of the property, nor the notary and property registration expenses. For more information or to organize a visit, do not hesitate to contact us. We are experts in the management and development of industrial and commercial properties, and we will be happy to help you explore the opportunities offered by this magnificent warehouse.