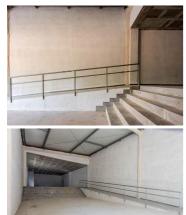

## Commercial Property for sale in Son Servera, Mallorca 3,000,000€

Located in a strategic area of the Son Servera-Cala Millor highway, this large industrial warehouse offers excellent accessibility and visibility, making it an ideal option for both businesses and investors. Its proximity to two of the most important urban centers in the region ensures a constant flow of clients and suppliers. The warehouse is divided into four large commercial premises, distributed over two floors, each with specific characteristics that ensure its functionality and versatility. Low level: Commercial Premises: Two premises of 370 m<sup>2</sup> and 280 m<sup>2</sup> respectively. An additional storage space of 280 m<sup>2</sup>. Each location has a 52 m<sup>2</sup> covered porch, ideal for various commercial activities. Ample parking space with capacity for 67 cars, offering convenience to customers and employees. First floor: Commercial Premises: Two large premises of 410 m<sup>2</sup> and 356 m<sup>2</sup> respectively. Each location has a spacious 335 m<sup>2</sup> porch, providing an additional area for multiple uses. Two additional warehouses of 80 m<sup>2</sup> and 115 m<sup>2</sup>, perfect for extra storage or various uses. Two of the commercial premises are already rented, guaranteeing immediate and constant profitability. Income Potential: The structure and location of the warehouse offer high income potential, making it a very attractive investment for those interested in the commercial real estate market. The price does not include the taxes corresponding to the purchase and sale of the property, nor the notary and property registration expenses. For more information or to organize a visit, do not hesitate to contact us. We are experts in the management and development of industrial and commercial properties, and we will be happy to help you explore the opportunities offered by this magnificent warehouse.