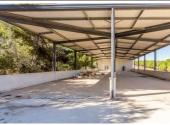

## Commercial Property for sale in Son Servera, Mallorca 3,000,000€

Located in a strategic area of the Son Servera-Cala Millor highway, this large industrial warehouse offers excellent accessibility and visibility, making it an ideal option for both businesses and investors. Its proximity to two of the most important urban centers in the region ensures a constant flow of clients and suppliers. The warehouse is divided into four large commercial premises, distributed over two floors, each with specific characteristics that ensure its functionality and versatility. Low level: Commercial Premises: Two premises of 370 m<sup>2</sup> and 280 m<sup>2</sup> respectively. An additional storage space of 280 m<sup>2</sup>. Each location has a 52 m<sup>2</sup> covered porch, ideal for various commercial activities. Ample parking space with capacity for 67 cars, offering convenience to customers and employees. First floor: Commercial Premises: Two large premises of 410 m<sup>2</sup> and 356 m<sup>2</sup> respectively. Each location has a spacious 335 m<sup>2</sup> porch, providing an additional area for multiple uses. Two additional warehouses of 80 m<sup>2</sup> and 115 m<sup>2</sup>, perfect for extra storage or various uses. Two of the commercial premises are already rented, guaranteeing immediate and constant profitability. Income Potential: The structure and location of the warehouse offer high income potential, making it a very attractive investment for those interested in the commercial real estate market. The price does not include the taxes corresponding to the purchase and sale of the property, nor the notary and property registration expenses. For more information or to organize a visit, do not hesitate to contact us. We are experts in the management and development of industrial and commercial properties, and we will be happy to help you explore the opportunities offered by this magnificent warehouse.