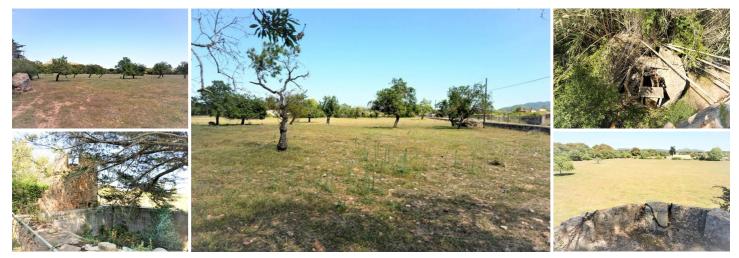

## Land for sale in Arta, Mallorca 600,000€

This extensive rustic property is strategically located on the Artà - Cañamel highway, less than 1 km from the picturesque town of Artà. Its location allows you to enjoy the tranquility of the countryside while maintaining convenient proximity to the services and community life of the town. The farm is a set of rustic plots of different sizes, offering a great diversity of landscapes and potential uses. The land is completely flat, which makes it easy to use and exploit. Part of the land is used for agriculture, while other areas are oak forests. In addition, the farm has a wide variety of native trees from the islands, providing a natural and biodiverse environment. The property has an old sinia typical of Mallorca, a water well drilled into the ground, and an old mill with a large cistern. These features not only add historical and cultural value, but are also useful for water supply. On the property there is a large house in a state of ruin, which offers a unique opportunity to restore and customize according to the needs and desires of the buyer. The property has its own electricity with a meter, guaranteeing an independent energy supply. Abundant water supply, essential for agriculture and any future development. A large part of the estate is protected, which ensures the conservation of the natural environment and limits unwanted urban developments. This large rustic property is ideal for those looking for a place with history and character, perfect for agricultural projects, restoration of old properties or simply to enjoy the natural beauty of Mallorca. The combination of agricultural land, forests and old buildings provides multiple opportunities to develop the estate according to individual preferences. For more information and questions about this rural property and our advice possibilities, do not hesitate to contact us. We are here to help you explore all the options and make your project a reality.