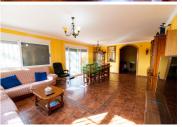

## 4 bedroom Country House for sale in Leiva, Murcia 399,000€

A fully fenced 322m2 Finca style property which sits on a 10.700m2 plot is located located in Leiva which belongs to the Mazarrón area. This property offers 4 bedrooms, 2 bathrooms, an underground garage, a basement and comes fully furnished with a fully fitted kitchen. Its location is ideal to enjoy the tranquility of the countryside and the beaches are closeby. Bolnuevo beach is just 5 minutes by car with direct access to the motorway. The house is raised on the plot to be able to enjoy views towards the Mediterranean Sea on the horizon. This property also offers an underground garage and a basement. The living room is very spacious and bright. The kitchen is large, very bright and comes fully fitted with a large pantry. Due to the space in the kitchen, it allows us to have a dining table and chairs. These two rooms have direct access to the large 150m2 terrace where you can enjoy the views of the countryside, peace and quiet. The 4 very spacious and bright bedrooms have fitted wardrobes and both bathrooms are large and come complete. The basement and garage are accessed directly from inside the house, in this room we currently have a games room. It alos offers plenty of potential and many possibilities to make a guest apartment or extend the property. Outside we have fruit trees, olive trees, a wood oven, sports area, games area and a reservoir. Remember that this property is in an ideal location to enjoy the coast 10 minutes to Percheles beach, less than 10 minutes to the beaches in Puerto de Mazarron & 5 minutes to Bolnuevo. We also have supermarkets less than 10 minutes away. The location of this property is very well connected to airports, 30 minutes to Corvera airport and 1 hour to Alicante airport. The big shopping malls, which are in Cartagena are only a 25 minute drive away and 40 minutes to Murcia city.