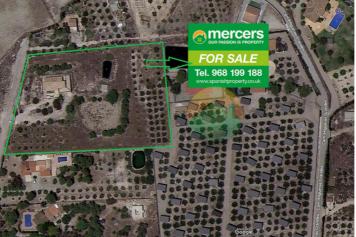

## 4 bedroom Country House for sale in Leiva, Murcia 399,000€

A fully fenced 322m2 Finca style property which sits on a 10.700m2 plot is located located in Leiva which belongs to the Mazarrón area. This property offers 4 bedrooms, 2 bathrooms, an underground garage, a basement and comes fully furnished with a fully fitted kitchen. Its location is ideal to enjoy the tranquility of the countryside and the beaches are closeby. Bolnuevo beach is just 5 minutes by car with direct access to the motorway. The house is raised on the plot to be able to enjoy views towards the Mediterranean Sea on the horizon. This property also offers an underground garage and a basement. The living room is very spacious and bright. The kitchen is large, very bright and comes fully fitted with a large pantry. Due to the space in the kitchen, it allows us to have a dining table and chairs. These two rooms have direct access to the large 150m2 terrace where you can enjoy the views of the countryside, peace and quiet. The 4 very spacious and bright bedrooms have fitted wardrobes and both bathrooms are large and come complete. The basement and garage are accessed directly from inside the house, in this room we currently have a games room. It alos offers plenty of potential and many possibilities to make a guest apartment or extend the property. Outside we have fruit trees, olive trees, a wood oven, sports area, games area and a reservoir. Remember that this property is in an ideal location to enjoy the coast 10 minutes to Percheles beach, less than 10 minutes to the beaches in Puerto de Mazarron & 5 minutes to Bolnuevo. We also have supermarkets less than 10 minutes away. The location of this property is very well connected to airports, 30 minutes to Corvera airport and 1 hour to Alicante airport. The big shopping malls, which are in Cartagena are only a 25 minute drive away and 40 minutes to Murcia city.

4 bedrooms

10,700m<sup>2</sup> Plot size

2 bathrooms

322m<sup>2</sup> Build size