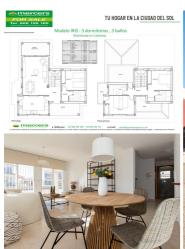

## 3 bedroom Villa for sale in Lorca, Murcia 220,000€

Take advantage of this offer now and be one of the first to acquire one of these beautiful detached villas. You can choose between 2, 3 and 4 bedrooms, distributed over one or two floors. The complex is called "Los Jardines de la Almenara" and is located on the RM-620 road, towards Pulpí, next to the Lorca-Águilas motorway. It has very easy access and is located close to all the amenities. In total, the complex will have more than 300 villas of which there are already 50 built and there are units still available. It will have a commercial area, private security for access control, a bike lane that will run through the entire urbanization and paddle tennis courts. Last houses already built are distributed in the 4 models indicated below, with plots of between 400 and 700 m2:A. Azalea model, on one level with 2 bedrooms and 2 bathrooms, and an area of 95 m2.B. Lavender model, on one level with 3 bedrooms and 2 bathrooms and an area of 112 m2.C. Iris model, on two levels with 3 bedrooms and 3 bathrooms and an area of 141 m2. D. Violet model, on two levels with 4 bedrooms and 3 bathrooms and an area of 155 m2. The photos of the property in this advert, is based on an Azalea model, which is distributed iwith a hallway, 2 double bedrooms (one of them with a dressing area), 2 complete bathrooms (one of them en suite), a spacious living room, a kitchen all open plan with the living room with the possibility of being closed off, porch, terrace, large garden and sun terrace. Characteristics and equipment: All the houses have fitted wardrobes in all the bedrooms, pre-installation of ducted air conditioning, pre-installation of radiators for heating, thermo-lacquered aluminium windows with Climalittype double glazing, interior oak doors, fully fitted bathrooms, stoneware floors and a security front door.Call us now and request a viewing of the complex. In addition, shortly, you will also have the opportunity to visit our show house. Some nearby cities and points of interest are as follows: Cities:- Lorca: 13 km (15 minutes)- Aguilas: 23 km (19 minutes)- Mazarrón: 35 km (37 minutes)- Totana: 45 km (35 minutes)Some points of interest:- Golf course "Lorca Golf Course": 5 km (10 minutes)- Golf course "Aguilón Golf": 37 km (30 minutes)- Murcia International Airport: 84 km (55 minutes)- Camposol Golf: 59 Km (45 minutes)- Sierra Espuña Park: 65 km (1 hour)- Nearest beaches: 23 km (19 minutes) "Parque Almonara" Shopping Contor, where you will find cinemae, howling allow, hypermarket, chops, +10.

um 3 bedrooms

2 bathrooms

★ 112m² Build size

♣ 517m² Plot size