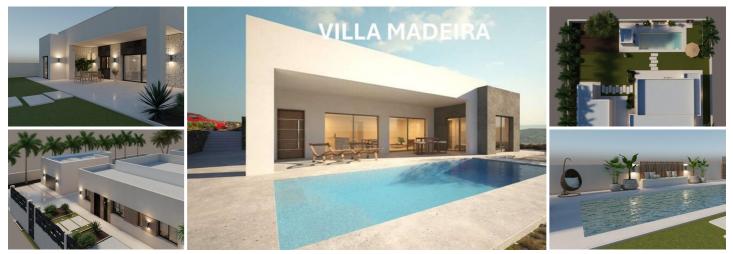

## 3 bedroom Villa for sale in Pinoso, Alicante 292,000€

BUILD YOUR OWN NEW BUILD DREAM VILLA IN THE SUN!!! 1.- STRUCTURE, FAÇADE AND ENCLOSURES.Foundation footings will be laid in accordance with the recommendations of the corresponding technical projects. The structure will be of one-way reinforced concrete with joists and vaults or reticular. Solarium with ceramic floor tiles or nontrafficable flat roofs (depending on the model) will be of the inverted type with slopes for the correct evacuation of water, thermal insulation and waterproofing, with a gravel surface finish. The external enclosure will be made of autoclaved aerated concrete blocks (Ytong) or thermo-clay block rendered with water-repellent mortar in a chamber. The exterior cladding will be made with single-layer mortar. The interior lining will be of ceramic brick or laminated plasterboard on a structure of galvanised steel profiles, with thermal insulation. The technical characteristics of the materials used and their correct installation on site provide the building with thermal and acoustic insulation that has an impact on the degree of comfort of the villa.2.- COATINGS AND FINISHES. 2.1.- GENERAL FLOORING OF THE HOUSEThere is a choice of top quality porcelain stoneware flooring in a wide variety of colours, up to 20€/m2.2.2-PAINTS AND FINISHESThe walls will be painted with top-quality smooth plastic paint in a choice of several neutral shades.2.3- ROOFSThe ceilings will be finished off with a continuous suspended false ceiling made of laminated plasterboard, except for the laundry room, where a suspended ceiling will be installed, made of smooth laminated plasterboard, for maintenance of installations. All horizontal surfaces shall be painted white.2.4- INTERIOR DIVISIONSThe interior distribution of the villa will be done with ceramic partition walls or laminated plasterboards. In wet rooms, the plasterboard panels shall be water-resistant.3.- KITCHENKitchen according to project, completely furnished with high quality furniture, melamine finish in homogeneous colour with surface texture. There will be different OPTIONS of finishes to choose from. The flooring in the kitchen will be the same as the general flooring in the rest of the house. The general walls will be painted in smooth plastic paint in the same colour as the rest of the house. The worktop, in quartz agglomerate (Silestone range 1) or national granite with different COLOUR OPTIONS to choose from. The single how stainless steel or rosin sink with drainer shall be inset and the mixer tan with swivel shout

- 🛏 3 bedrooms
- ✤ 10,000m<sup>2</sup> Plot size
- Mains Electricity
- Double glazing
- Close to shops, restaurants, ...
- Mains Water

- 🖕 2 bathrooms
- Swimming Pool
- Electric Boiler
- Blinds
- Close to medical centre
- Close to sports facilities
- ✤ 169m<sup>2</sup> Build size
- Close To Town And Amenities
- ✓ Log Burner/Fireplace
- Close to schools
- Septic Tank