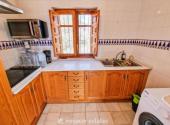

The house has a functional layout, with an open-plan living and dining area featuring a fireplace. The kitchen, separated by an archway, has wooden cabinets, white marble countertops, an electric hob, and a washing machine. The bedroom includes an en-suite bathroom with a bathtub and a window for ventilation. The property has wooden windows with interior shutters, security bars, and air conditioning (hot and cold). Three sets of doors open from the living area onto the surrounding terraces, offering different spots to enjoy the views.