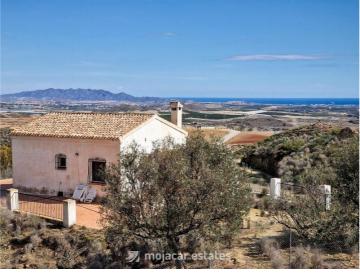

## 1 bedroom Country House for sale in Los Gallardos, Almería 125,000€

Rustic Country House with Lovely Views and 10,000m<sup>2</sup> of Land – Near Los Gallardos, Almería, Andalusia.

Set in a peaceful countryside location, this simple 1-bedroom home offers panoramic views of the mountains, open countryside, and the sea in the distance. Located 6 km from Los Gallardos, where you'll find shops, supermarkets, pharmacy, and restaurants, the house is accessible via a 4.5 km asphalt road, with the final 1 km being a dirt track. The 10,000m<sup>2</sup> plot provides plenty of space to create an outdoor retreat while enjoying the natural surroundings.

Outside, the property has a spacious terrace with a simple wall and railings, ideal for outdoor dining while taking in the scenery. A bamboo-covered section provides shade, and there's potential to improve the outdoor space with additional shaded areas or seating. The house has mains electricity but no mains water—water can be delivered by truck which is quite common in this area. The coastal towns of Mojacar, Garrucha, and Vera Playa are just 20 km away, making this a great option for someone looking for a peaceful retreat with the possibility to add their own personal touches.