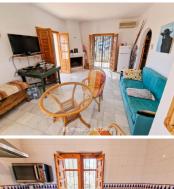

The house has a functional layout, with an open-plan living and dining area featuring a fireplace. The kitchen, separated by an archway, has wooden cabinets, white marble countertops, an electric hob, and a washing machine. The bedroom includes an en-suite bathroom with a bathtub and a window for ventilation. The property has wooden windows with interior shutters, security bars, and air conditioning (hot and cold). Three sets of doors open from the living area onto the surrounding terraces, offering different spots to enjoy the views.