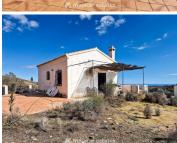

## 1 bedroom Country House for sale in Los Gallardos, Almería 125,000€

Rustic Country House with Lovely Views and 10,000m<sup>2</sup> of Land – Near Los Gallardos, Almería, Andalusia.

Set in a peaceful countryside location, this simple 1-bedroom home offers panoramic views of the mountains, open countryside, and the sea in the distance. Located 6 km from Los Gallardos, where you'll find shops, supermarkets, pharmacy, and restaurants, the house is accessible via a 4.5 km asphalt road, with the final 1 km being a dirt track. The 10,000m<sup>2</sup> plot provides plenty of space to create an outdoor retreat while enjoying the natural surroundings.

Outside, the property has a spacious terrace with a simple wall and railings, ideal for outdoor dining while taking in the scenery. A bamboo-covered section provides shade, and there's potential to improve the outdoor space with additional shaded areas or seating. The house has mains electricity but no mains water—water can be delivered by truck which is quite common in this area. The coastal towns of Mojacar, Garrucha, and Vera Playa are just 20 km away, making this a great option for someone looking for a peaceful retreat with the possibility to add their own personal touches.