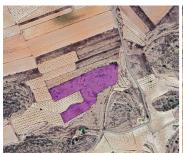

## Land for sale in Pinoso, Alicante

44,995€

Building plot of 29657m2 located in Pinoso with great views. In this area you can build up to 2% of the plot size and on two levels. There is an electric point and water close by and can be connected. You can build your dream home in Spain and enjoy the lovely views from this plot of land. We have been living and working in the area since 2004 and as such have an excellent network of contacts including architects, builders, trades, etc. we are here to help you every step of the way to designing and building your new dream home. We make sure that the entire process is smooth and hassle free - giving you total peace of mind. With us you are in safe hands. If you'd like to know more about this plot or our design and build services please don't get hesitate to get in touch. With various builders and plots to choose from, we are sure to help you create your new perfect time. Contact us now to view this and other potential building plots for your new project..We have a large portfolio of properties in the Costa Blanca and Costa Calida areas, specialising in country properties, villas, fincas, building plots and design and build options in the Alicante and Murcia regions with a particular emphasis on Elda, Monovar, Pinoso, Sax, Villena, Aspe, Fortuna, Albacete and many more surrounding areas. We have been established since 2004 and have decades of experience between the team which we bring to bear to help you find and secure your new dream home. We help you every step of the way to make sure your purchase in Spain is safe and hassle free. We are not here to sell you a property, we are here to help you realise your dream and find what is right for you. With us you are in the safest hands. Contact us now to have a no obligation chat about how you too can realise your dreams.