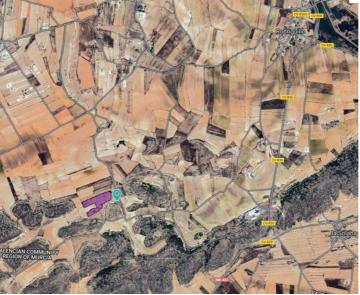

## Land for sale in Pinoso, Alicante

44,995€

Building plot of 29657m2 located in Pinoso with great views. In this area you can build up to 2% of the plot size and on two levels. There is an electric point and water close by and can be connected. You can build your dream home in Spain and enjoy the lovely views from this plot of land. We have been living and working in the area since 2004 and as such have an excellent network of contacts including architects, builders, trades, etc. we are here to help you every step of the way to designing and building your new dream home. We make sure that the entire process is smooth and hassle free - giving you total peace of mind. With us you are in safe hands. If you'd like to know more about this plot or our design and build services please don't get hesitate to get in touch. With various builders and plots to choose from, we are sure to help you create your new perfect time. Contact us now to view this and other potential building plots for your new project..We have a large portfolio of properties in the Costa Blanca and Costa Calida areas, specialising in country properties, villas, fincas, building plots and design and build options in the Alicante and Murcia regions with a particular emphasis on Elda, Monovar, Pinoso, Sax, Villena, Aspe, Fortuna, Albacete and many more surrounding areas. We have been established since 2004 and have decades of experience between the team which we bring to bear to help you find and secure your new dream home. We help you every step of the way to make sure your purchase in Spain is safe and hassle free. We are not here to sell you a property, we are here to help you realise your dream and find what is right for you. With us you are in the safest hands. Contact us now to have a no obligation chat about how you too can realise your dreams.