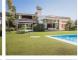

Down in the ground floor area, you will find a seperate large dinning room area with glass separation from the formal lounge with vaulted ceilings, floor to ceiling windos and a slow

burning fire place. Coming out of the lounge area leads you to an outdoor bbq area and nice flat plot with a 6 x 12 heated pool and electric awnings.