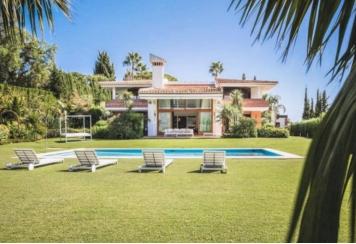

## MODERN DESIGN VILLA IN THE PRESTIGIOUS HACIENDA LAS CHAPAS WITH SOUTH WEST ORIENTATION

This is a new listing on the market, a grand design villa with open views to the mountains and sea views from the top floor. Although it was built in 2002 it has avantgarde

Down in the ground floor area, you will find a seperate large dinning room area with glass separation from the formal lounge with vaulted ceilings, floor to ceiling windos and a slow

burning fire place. Coming out of the lounge area leads you to an outdoor bbq area and nice flat plot with a 6 x 12 heated pool and electric awnings.