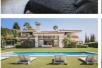

Down in the ground floor area, you will find a seperate large dinning room area with glass separation from the formal lounge with vaulted ceilings, floor to ceiling windos and a slow

burning fire place. Coming out of the lounge area leads you to an outdoor bbq area and nice flat plot with a 6 x 12 heated pool and electric awnings.