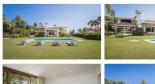

## MODERN DESIGN VILLA IN THE PRESTIGIOUS HACIENDA LAS CHAPAS WITH SOUTH WEST ORIENTATION

This is a new listing on the market, a grand design villa with open views to the mountains and sea views from the top floor. Although it was built in 2002 it has avantgarde

Down in the ground floor area, you will find a seperate large dinning room area with glass separation from the formal lounge with vaulted ceilings, floor to ceiling windos and a slow

burning fire place. Coming out of the lounge area leads you to an outdoor bbq area and nice flat plot with a 6 x 12 heated pool and electric awnings.