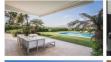

Down in the ground floor area, you will find a seperate large dinning room area with glass separation from the formal lounge with vaulted ceilings, floor to ceiling windos and a slow

burning fire place. Coming out of the lounge area leads you to an outdoor bbq area and nice flat plot with a 6 x 12 heated pool and electric awnings.