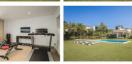

2 parking spaces

✓ Mountainside

Gym

Security service 24h

Mountain view

✓ Electric blinds

Down in the ground floor area, you will find a seperate large dinning room area with glass separation from the formal lounge with vaulted ceilings, floor to ceiling windos and a slow

burning fire place. Coming out of the lounge area leads you to an outdoor bbq area and nice flat plot with a 6 x 12 heated pool and electric awnings.