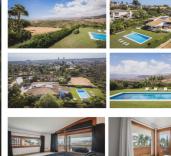

## MODERN DESIGN VILLA IN THE PRESTIGIOUS HACIENDA LAS CHAPAS WITH SOUTH WEST ORIENTATION

This is a new listing on the market, a grand design villa with open views to the mountains and sea views from the top floor. Although it was built in 2002 it has avantgarde

There are private security cameras thoughout the whole property and sensored perimetral alarm connected to the 24 hour mobile security from one of the most exclusive areas of

Marbella East - Hacienda Las Chapas. There is also the possibility to purchase with the villa an adjoining plot of 2300 m2 to build another villa or guest house.