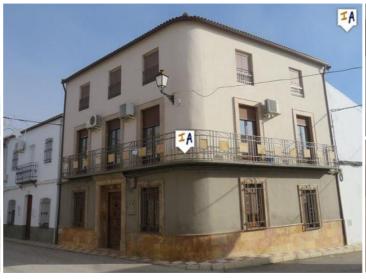

## 4 bedroom Townhouse for sale in Bobadilla de Alcaudete, Jaén 150,000€

Immaculately kept 1930s town house with huge patio and large roof terrace with roof top and mountain views. Enter the gorgeous, original front door into a tiled interior then through another lovely glazed door into a big open area with fireplace at one end and the stairs at the other. A smaller living room is on the left and an open plan lounge to the left of the working fireplace. Doors lead off to the kitchen, dining area with patio access, a downstairs double en suite bedroom and a utility room. The large fitted kitchen also has an open fireplace which has been boarded up and access to the dining area. There is a large double bedroom with built in wardrobe and modern en suite. Upstairs there are three great sized double rooms, a smaller double and a bathroom with access to the roof terrace off a big landing and winding stairs up the attic which could easily make four more en suites rooms.