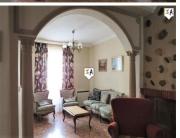

## 4 bedroom Townhouse for sale in Bobadilla de Alcaudete, Jaén 150,000€

Immaculately kept 1930s town house with huge patio and large roof terrace with roof top and mountain views. Enter the gorgeous, original front door into a tiled interior then through another lovely glazed door into a big open area with fireplace at one end and the stairs at the other. A smaller living room is on the left and an open plan lounge to the left of the working fireplace. Doors lead off to the kitchen, dining area with patio access, a downstairs double en suite bedroom and a utility room. The large fitted kitchen also has an open fireplace which has been boarded up and access to the dining area. There is a large double bedroom with built in wardrobe and modern en suite. Upstairs there are three great sized double rooms, a smaller double and a bathroom with access to the roof terrace off a big landing and winding stairs up the attic which could easily make four more en suites rooms.