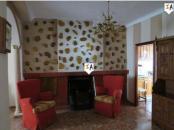

## 4 bedroom Townhouse for sale in Bobadilla de Alcaudete, Jaén 150,000€

Immaculately kept 1930s town house with huge patio and large roof terrace with roof top and mountain views. Enter the gorgeous, original front door into a tiled interior then through another lovely glazed door into a big open area with fireplace at one end and the stairs at the other. A smaller living room is on the left and an open plan lounge to the left of the working fireplace. Doors lead off to the kitchen, dining area with patio access, a downstairs double en suite bedroom and a utility room. The large fitted kitchen also has an open fireplace which has been boarded up and access to the dining area. There is a large double bedroom with built in wardrobe and modern en suite. Upstairs there are three great sized double rooms, a smaller double and a bathroom with access to the roof terrace off a big landing and winding stairs up the attic which could easily make four more en suites rooms.