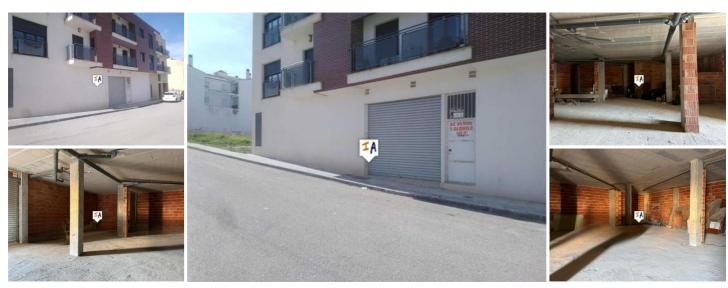

## Commercial Property for sale in Torre del Campo, Jaén 215,000€

This spacious 301m<sup>2</sup> commercial property is located on the outskirts of Torredelcampo, a growing town with 14,000 residents. The area is well-served with shops, schools, restaurants, and recreational options, making it a convenient location for a business.

The property is a blank canvas, offering the opportunity to tailor the space to the buyer's needs. Its size and location allow for a variety of potential uses, from retail to a multifunctional space. This is an excellent option for those looking to invest in a property with potential in a developing area.