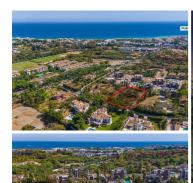

## Land for sale in Marbella, Málaga

5,250,000€

Marbella, Puerto Banus, Building license approved! Exclusive Prime Plot for a Luxurious Near Puerto Banús

Discover a once-in-a-lifetime opportunity to acquire the largest and final available plot in the prestigious Atalaya de Rio Verde community. Located within walking distance to the world-renowned Puerto Banús, this substantial 3,607m<sup>2</sup> plot offers unmatched potential for crafting an exceptional luxury residence.

## Key Features:

Sea Views: Enjoy panoramic sea vistas from the ground level to the upper floors.

Prime Location: Set in a tranquil yet highly sought-after area, just moments from Puerto Banús' vibrant marina, designer boutiques, and fine dining.