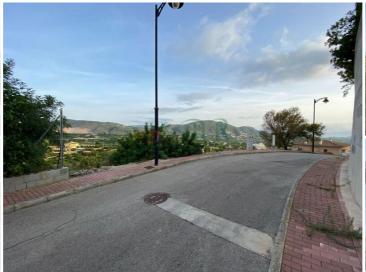

## Land for sale in Pego, Alicante 51,000€

Urbana Parcela 8E del Calvari I, located in the municipality of Pego, located in Metge Carlos Guitart Pons street, indicated with the number 21. With an area of 600m<sup>2</sup>. Do not miss this opportunity at a unique price The technical specifications are as follows. 1) Minimum plot Isolated Extensive Typology, maximum 2 floors, minimum facade 12m, minimum plot 600m<sup>2</sup> 2) Buildability Net buildable coefficient is 0.30 m<sup>2</sup> / m<sup>2</sup> and 40 maximum occupancy of the plot.