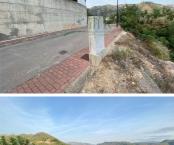

## Land for sale in Pego, Alicante 51,000€

Urbana Parcela 8E del Calvari I, located in the municipality of Pego, located in Metge Carlos Guitart Pons street, indicated with the number 21. With an area of 600m<sup>2</sup>. Do not miss this opportunity at a unique price The technical specifications are as follows. 1) Minimum plot Isolated Extensive Typology, maximum 2 floors, minimum facade 12m, minimum plot 600m<sup>2</sup> 2) Buildability Net buildable coefficient is 0.30 m<sup>2</sup> / m<sup>2</sup> and 40 maximum occupancy of the plot.