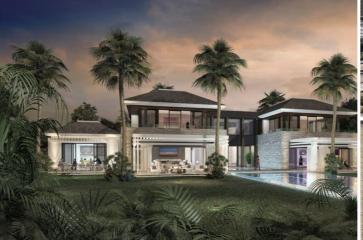

## Land for sale in Marbella, Málaga 5,250,000€

Last Largest Plot Available in the prestigious community of Atalaya de Rio Verde!!!

Within walking distance to Puerto Banus, this substantial 3,607m2 plot offers an extraordinary opportunity. With a total buildable area of 1,878m2. (Not including Terraces, Porches, ect)

The plot comes with an Approved License and Project from the city hall, included in the asking price, by one of Marbella's renowned architect.

Can start Construction Tomorrow!

Enjoy breathtaking Sea views from ground level all the way up, making this an ideal location for a luxurious residence. The package includes architectural designs ensuring a sophisticated and stylish development.

This is a unique chance to Build a Dream home on a Large Plot in one of Marbella's Most soughtafter Locations, Combining Convenience, Prestige, Luxury, and Stunning Sea Views.

um 0 bedrooms

0 bathrooms

♣ 3,607m² Plot size