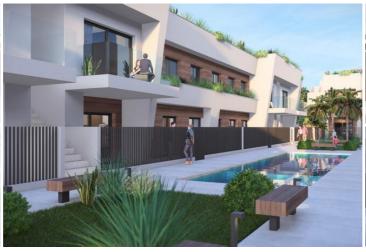

## Modern Bungalows with Exceptional Features

Discover a new residential complex in Torre-Pacheco, offering 24 stylish bungalows with 2 or 3 bedrooms. Choose between ground-floor homes with spacious terraces or first-floor units boasting private terraces and solariums. Each solarium includes a pergola, a barbecue area, and reinforced roofing, perfect for installing a jacuzzi. All homes come with a designated parking space and fully installed air conditioning, ensuring comfort year-round.

### **Enjoy Outstanding Community Amenities**

The complex features a beautifully landscaped community area with lush gardens and a sparkling pool, providing a serene retreat to relax and unwind. The area's sunny climate, averaging 320 days of sunshine annually, complements these outdoor spaces perfectly.