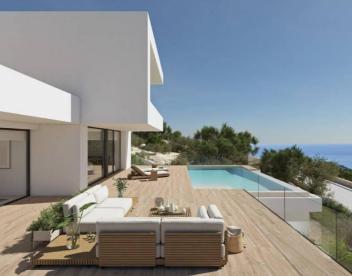

## 3 bedroom Villa for sale in Benitachell, Alicante 2,456,000€

NEW BUILD LUXURY VILLA IN CUMBRE DEL SOL

New Build luxury villa with spectacular sea views is ideal to live in with the family or to enjoy with friends. It is located at the top of Puig de la Llorençà, in the Residential Cumbre del Sol dominating over the residential area and with an unbeatable sea view. A unique and exclusive place in the North Costa Blanca region.

Its modern architecture, based on straight lines, combined with the Mediterranean style blends perfectly with its surroundings. This villa has been completely designed to enhance functionality and comfort, without cutting back an ounce on design. The villa is surrounded by a large garden with indigenous plants and elements. A feature that particularly stands out is the natural stone walls.

3 bedrooms

→ 932m² Plot size

🖺 4 bathrooms

Swimming Pool

★ 239m² Build size