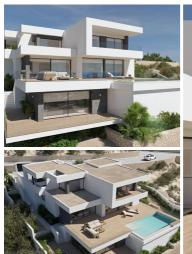

## 3 bedroom Villa for sale in Benitachell, Alicante 2,456,000€

NEW BUILD LUXURY VILLA IN CUMBRE DEL SOL

New Build luxury villa with spectacular sea views is ideal to live in with the family or to enjoy with friends. It is located at the top of Puig de la Llorençà, in the Residential Cumbre del Sol dominating over the residential area and with an unbeatable sea view. A unique and exclusive place in the North Costa Blanca region.

Its modern architecture, based on straight lines, combined with the Mediterranean style blends perfectly with its surroundings. This villa has been completely designed to enhance functionality and comfort, without cutting back an ounce on design. The villa is surrounded by a large garden with indigenous plants and elements. A feature that particularly stands out is the natural stone walls.

3 bedrooms

→ 932m² Plot size

🖺 4 bathrooms

Swimming Pool

★ 239m² Build size