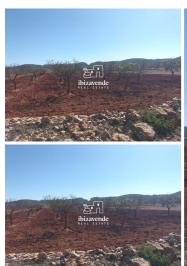

## Country House for sale in Santa Agnes de Corona, Ibiza 97,000€

Welcome to a unique opportunity in Santa Inés. We present a 10,000 square metre plot of land, meticulously tilled and cleared, adorned with the beauty of 200 almond trees in full bloom. This idyllic space offers a perfect setting for the creation of an agricultural project or tranquil retreat. The carefully maintained plot has soils ready for a variety of applications, from specialty crops to landscaping projects. The presence of 200 almond trees adds a special charm, providing not only a picturesque aesthetic, but also additional agricultural opportunities. Accessibility is a key advantage, as the land offers easy access to the main road, facilitating transportation and connecting conveniently to surrounding facilities. This enclave lends itself to both quiet rural living and sustainable agricultural ventures. We have many more houses, flats, villas, fincas, commercial premises and land for rent and sale on the island. Thank you for considering us as your real estate agency in Ibiza.