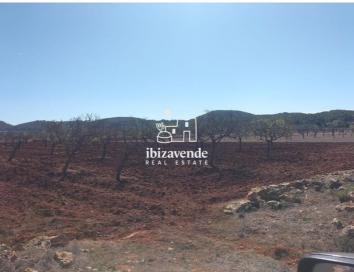

## Country House for sale in Santa Agnes de Corona, Ibiza 97,000€

Welcome to a unique opportunity in Santa Inés. We present a 10,000 square metre plot of land, meticulously tilled and cleared, adorned with the beauty of 200 almond trees in full bloom. This idyllic space offers a perfect setting for the creation of an agricultural project or tranquil retreat. The carefully maintained plot has soils ready for a variety of applications, from specialty crops to landscaping projects. The presence of 200 almond trees adds a special charm, providing not only a picturesque aesthetic, but also additional agricultural opportunities. Accessibility is a key advantage, as the land offers easy access to the main road, facilitating transportation and connecting conveniently to surrounding facilities. This enclave lends itself to both quiet rural living and sustainable agricultural ventures. We have many more houses, flats, villas, fincas, commercial premises and land for rent and sale on the island. Thank you for considering us as your real estate agency in Ibiza.