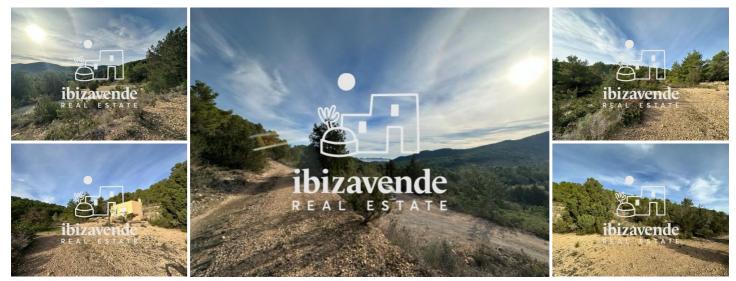

## Country House for sale in Sant Rafel de Sa Creu, Ibiza 550,000€

Rustic land ANEI in the area of San Rafael, with an area of 50.000 m<sup>2</sup>, extendable with an additional 30.000 m<sup>2</sup> for 150.000  $\in$ . The land is located in a very quiet, private and sunny environment, ideal for those looking for peace and privacy. There is an unregistered and unlicensed cottage, but due to its age, it can be registered. It is not possible to build anything else on the property. Currently, there is no electricity or water supply, but solar panels can be installed and a borehole can be drilled to obtain water. A unique opportunity to enjoy nature in an isolated and serene environment. We have many more houses, flats, villas, fincas, commercial premises and land for rent and sale on the island. Thank you for considering us as your real estate agency in Ibiza.