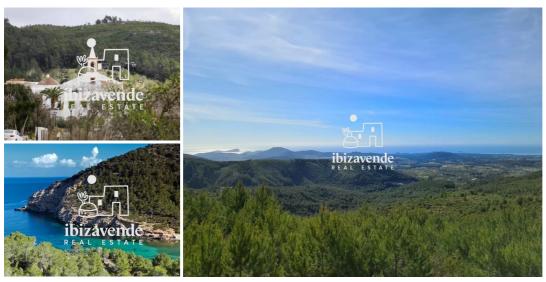

## Country House for sale in Sant Joan de Labritja, Ibiza 180,000€

Exceptional plot of 12,000 square metres that combines the serenity of rural surroundings with a strategic location next to the main road. This vast plot is characterised by its impressive terraces, ideal for agricultural activities, offering endless possibilities to develop sustainable agricultural projects. The topography of the land facilitates the implementation of efficient and creative farming systems. The proximity to the road not only ensures convenient access, but also opens the door to commercial opportunities. This strategic enclave allows for easy connectivity to the main roads in the region, facilitating the transport of agricultural products or the development of tourism ventures. In addition, the location in San Juan adds a special touch, as the area stands out for its natural beauty and favourable climate. We have many more houses, flats, villas, fincas, commercial premises and land for rent and sale on the island. Thank you for considering us as your real estate agency in Ibiza.