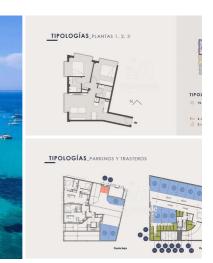

## 2 bedroom Apartment for sale in Sant Antoni de Portmany, Ibiza 350,000€

Unique opportunity! Brand new flat in San Antonio, in a new building, about to be finished. The building has 4 floors plus a roof terrace with sea views. This flat is a first floor and consists of a living-dining room with large windows, a modern and functional open plan kitchen, 2 bedrooms and 2 bathrooms. Privileged location: Only 300 metres from the marina of San Antonio and the promenade. It is also possible to buy a storage room for 6.000 € plus 10 % VAT and a parking space for 25.000 € plus 10 % VAT, both not included in the price. The payment method is now 10% plus 10% VAT, in 3 months another 10% plus 10% VAT, and on delivery and title deed in about 6 months the remaining 80% plus 10% VAT. Very profitable as an investment to rent, both annual and summer and winter season, we have many companies interested in renting flats like this for their employees, we can manage the rent. We can show it to you in this schedule, we will be happy to accompany you to see it, from Monday to Friday from 8h to 14h and 15h to 18hand Saturday 8h to 13h, soon we will extend the time to weekends, due to the great demand. Contact us!SPECIFICATIONS OF QUALITIESINSULATION: All the vertical walls that make up the envelope of the dwellings will have acoustic and thermal insulation by means of rock wool in plasterboard partitions, and the exterior envelope of the building will be solved by means of an 80mm thick S.A.T.E. system. The floor slabs between the interior rooms of the dwelling will have an anti-impact sheet of reticulated polyethylene or similar. Roofs will be insulated with 10cm thick (5+5) extruded polystyrene panels.EXTERNAL ENCLOSURES:They will be of brick masonry, rendered externally and internally and lined with plasterboard panel and rock wool towards the interior, self-supporting solution on masters, leaving unventilated air chamber.PARTITIONS:They will be built with 5 cm thick solid brick ceramic partitioning, plastered on both sides and lined on both sides with 2 laminated plasterboard panels plus rock wool, the exterior panel will be of high hardness.ROOFS:Waterproofing of single-layer roofs, adhered, formed by a sheet of bitumen modified with SBS elastomer, LBM(SBS)-40-FP, previously primed with anionic asphalt emulsion with EB type charges, protected with a 4cm thick layer of mortar and paved with 30x30cm ceramic tiles.PAVING AND CLADDING:The paving in the basement will be a continuous mass concrete naving 15 cm thick for nedestrian and vehicular use, made with HM 15/D/20/I

= 2 bedrooms

2 bathrooms

61m<sup>2</sup> Build size

Aire Acondicionado

Ascensor