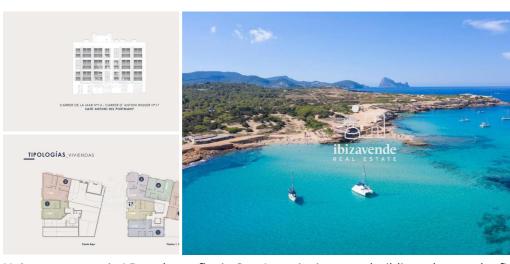

## 2 bedroom Apartment for sale in Sant Antoni de Portmany, Ibiza 350,000€

Unique opportunity! Brand new flat in San Antonio, in a new building, about to be finished. The building has 4 floors plus a roof terrace with sea views. This flat is a first floor and consists of a living-dining room with large windows, a modern and functional open plan kitchen, 2 bedrooms and 2 bathrooms. Privileged location: Only 300 metres from the marina of San Antonio and the promenade. It is also possible to buy a storage room for 6.000 € plus 10 % VAT and a parking space for 25.000 € plus 10 % VAT, both not included in the price. The payment method is now 10% plus 10% VAT, in 3 months another 10% plus 10% VAT, and on delivery and title deed in about 6 months the remaining 80% plus 10% VAT. Very profitable as an investment to rent, both annual and summer and winter season, we have many companies interested in renting flats like this for their employees, we can manage the rent. We can show it to you in this schedule, we will be happy to accompany you to see it, from Monday to Friday from 8h to 14h and 15h to 18hand Saturday 8h to 13h, soon we will extend the time to weekends, due to the great demand. Contact us!SPECIFICATIONS OF QUALITIESINSULATION: All the vertical walls that make up the envelope of the dwellings will have acoustic and thermal insulation by means of rock wool in plasterboard partitions, and the exterior envelope of the building will be solved by means of an 80mm thick S.A.T.E. system. The floor slabs between the interior rooms of the dwelling will have an anti-impact sheet of reticulated polyethylene or similar. Roofs will be insulated with 10cm thick (5+5) extruded polystyrene panels.EXTERNAL ENCLOSURES:They will be of brick masonry, rendered externally and internally and lined with plasterboard panel and rock wool towards the interior, self-supporting solution on masters, leaving unventilated air chamber.PARTITIONS:They will be built with 5 cm thick solid brick ceramic partitioning, plastered on both sides and lined on both sides with 2 laminated plasterboard panels plus rock wool, the exterior panel will be of high hardness.ROOFS:Waterproofing of single-layer roofs, adhered, formed by a sheet of bitumen modified with SBS elastomer, LBM(SBS)-40-FP, previously primed with anionic asphalt emulsion with EB type charges, protected with a 4cm thick layer of mortar and paved with 30x30cm ceramic tiles.PAVING AND CLADDING:The paving in the basement will be a continuous mass concrete naving 15 cm thick for nedestrian and vehicular use, made with HM 15/D/20/I