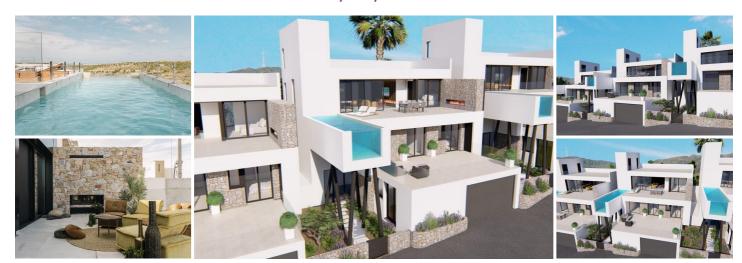

## 3 bedroom Villa for sale in Rojales, Alicante

1,275,000€

New luxury design villas with infinity pool, spectacular sea views and terraces overlooking the Sierra del Recorral and skyline of Guardamar del Segura. Located in a prestigious area close to Golf Courses and within walking distance from Ciudad Quesada where you can find all necessary amenities.

The villas have 4 floor which are well connected with a lift running from the basement up to solarium.

The main ground floor area consists of open living-dining room, open plan kitchen, separate guest toilet and one bedroom with en-suite bathroom. This floor has a direct access to a pool area. On the top floor, there are 2 bedrooms with en suite bathrooms, separate toilet, storage room and a terrace. Spacious 110m2 basements with natural light, storage rooms, parking for several cars and direct access to the main living area via the interior stairs. The basement is big enough to be converted to a guest apartment, sauna, gym, etc.

The villas have spacious solarium with separate toilet.

Moreover, all the villas feature air conditioning, kitchen appliances, interior and exterior lighting, landscaped gardens, floor heating in living area and bathrooms, electric blinds and automation system.

The residential development of villas offers surveillance cameras in common areas. It is located in one of the best areas. Only 2 minutes from Golf Course, lakes, waterparks, 10 minutes from beach and 20 minutes from the Alicante Airport.