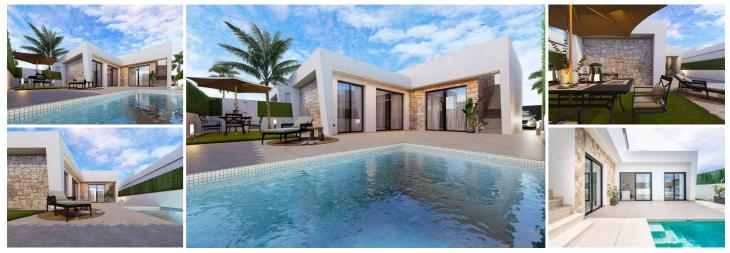

## 3 bedroom Townhouse for sale in Roldan, Murcia 319,000€

Modern project of semi-detached villas in a residential area of Roldan, belonging to the municipality of Torre Pacheco, on the Costa Cálida. The area offers all the necessary services for day to day living, like shops, bars and restaurants, which are supplemented in the nearby cities of Torre Pacheco and Los Alcázares. The beautiful beaches of the Mar Menor are 20 minutes away by car, ideal for enjoying all forms of water sport. For golf enthusiasts, there are various golf courses within a radius of 10–20-minutes, like Terrazas de la Torre Golf or the exclusive Caleia Mar Menor Golf & Spa Resort. Murcia airport is only 15 minutes from the project, while Alicante airport is just over an hour away. An ideal location for those looking for a holiday home or for permanent living.

The project comprises modern semi-detached villas on one level, with 3 bedrooms and 2 bathrooms, plus a private solarium. The main living area is open plan, combining the kitchen, lounge and dining area into a single space. The large windows in the lounge, as well as all the bedrooms, open onto the terrace, pool area and garden. The master bedroom has an en-suite bathroom. An external staircase leads to the large solarium, which is the ideal place to enjoy the Mediterranean climate.

These home include pre-installation for A/C, indoor and outdoor LED lighting, a laundry room, natural stone facades, a solarium, a private pool with a waterfall, and parking on the premises.

- 🛤 3 bedrooms
- 216m<sup>2</sup> Plot size
- Private pool
- Close to golf
- Fitted wardrobes
- Fitted bathroom
- Garden
- Garden & pool views

- 🖕 2 bathrooms
- Swimming Pool
- Parking
- Close to supermarkets
- Solarium

ku

- Pre-installed air conditioning
- Private terrace
- White Goods

- 100m<sup>2</sup> Build size
- Pool
- Private parking
- Close to restaurants
- Fitted kitchen
- Enclosed Plot
- Reinforced door