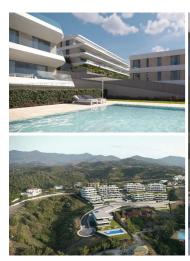

## 2 bedroom Apartment for sale in Estepona, Málaga 665,000€

"Libella is located in a unique enclave, next to Selwo Park. From your new home you will have unbeatable views and common areas that will not leave you indifferent. The nature of the environment, the views, terraces and common areas make Libella the house you have always dreamed of. Libella is located in a privileged location, surrounded by green areas. The plot has easy access to the A7 road that easily connects with the Ports of Sotogrande and Puerto Banús in Marbella.

Swimming pools, Solarium, Social club (fitness room, coworking) Sea views

2 bedrooms

2 bathrooms

♠ 97m² Build size