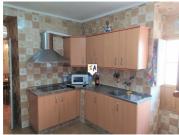

## 6 bedroom Townhouse for sale in Monturque, Córdoba 84,000€

This large 543m2 build townhouse is located in the center of Monturque, in the province of Córdoba, in Andalusia. Monturque is considered the geographical centre of Andalusia and has the largest Roman cisterns in Spain with a capacity of 850,000 litres. In Monturque you can find all kinds of services and establishments that you may need, doctors, schools, public transport, supermarkets, shops, bars, restaurants. This property at the entrance you will find a hall that leads to a living room, a room that leads to a bathroom and a bedroom. From the hall we also access another living room and a dining room that leads to the kitchen. From the kitchen we can access a spacious living room with a fireplace and then to the central patio of the house where there is a well and another patio where the laundry room and a bathroom are located. On the first floor we find a double bedroom, the spacious main bedroom, a double room that leads to another bedroom that gives access to a corridor that leads to another bedroom and a bathroom. Through the bathroom we can access a large attic where you can build several rooms and stairs where you can access a large terrace with views of the surroundings of Monturque. In the upper part of the house there is another attic that occupies the entire upper part of the house and through which you can also access the roof terrace of the property. This is a great opportunity to acquire an ideal property to create a B&B or spacious family residence with a generous size town plot of 261m2. This property is well worth viewing to appreciate its value.

543m<sup>2</sup> Build size

Charming Property

Fitted Kitchen

 $lap{}$ **Ideal Family Home** 

Laundry Room

Patio  $\checkmark$ 

Separate Diner

Well Water