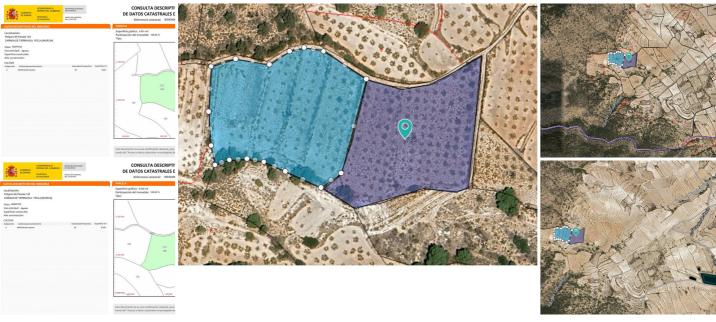

## Land for sale in Torrevieja, Alicante 34,995€

This plot offers magnificent views over the surrounding vineyards and orchards as well as regional parks. The plot currently has just over 17,000 square metres of land - to legally build on this plot under the current rules you need 20,000 square metres - we can help you acquire the extra 3000 square metres at a very low cost to comply with the current rules. Also, there are plans to modify the current general plan which will allow you to build on 10,000 square metres - if that plan comes into force (expected in the next one to two years) then you will be able to build on the current size without any problems. The plot is currently planted with almond trees and has access via a dirt road. The small village of Raspay is approximately 3 kilometres away and the nearest large town with bars, restaurants and shops is approximately a 10 minute drive. If you are looking for peace and quiet, a get away from it all, then this is the perfect plot for you. We have been designing and building in the area for over 20 years and as such have a wealth of knowledge and experience which we can bring to bear in helping you realise your new dream home. Contact us to view this and other similar plots.