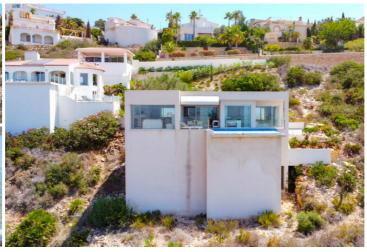

## 2 bedroom Villa for sale in Benitachell, Alicante

875,000€

This luxurious villa is located in the quiet Cumbre del Sol urbanisation and offers unique 380° views stretching from the coast over the Peñon de Ifach, inland with the impressive Sierra de Bernia and the Sierra de Aitana to the Montgó. The villa is spread over one floor of 140 m2. One floor below is currently a multi-purpose room of 132 m2 that can be converted into a two-bedroom flat with a private terrace. Another floor below is a space of 54 m2 that can be converted into a garage, gym, etc. An automatic gate gives access to the driveway leading to a carport. You enter an entrance hall with built-in wardrobes, to the right is the living-dining room with a spacious modern open kitchen with a cooking island. Immense windows ensure that you can wholeheartedly enjoy the breathtaking views. On the other side of the villa is a double bedroom with an en suite bathroom, a separate bathroom and an office space that can be used as a second bedroom. All rooms have beautiful sea views. Thanks to the combination of air conditioning and an underfloor heating system that creates pleasant warmth in winter and a cool floor in summer, you can live here very comfortably all year round. Solar panels have also been installed for hot water. Despite the very quiet location, you have all faciliteite at a very short distance. Several large supermarkets can be reached in just 5 minutes. The centre and beach of the beautiful village of Moraira are only 10 minutes away. Cumbre del Sol also offers several idyllic coves, sports facilities, restaurants and a pharmacy. Don't hesitate and book your visit now to discover this villa with amazing views by yourself!