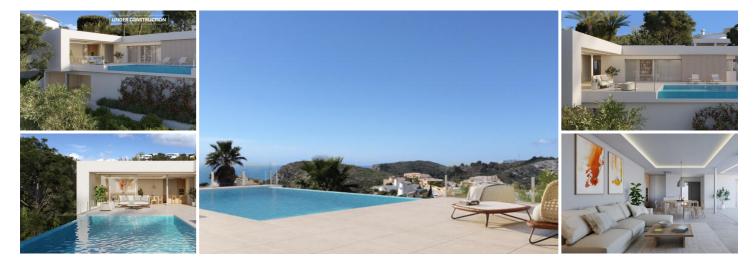

## 3 bedroom Villa for sale in Benitachell, Alicante

1,175,000€

This beautiful, unique villa is located in Cumbre del Sol and offers magnificent views over the Mediterranean azure sea and the cliffs of Benitachell. Idyllic beaches are less than a km away, the tourist fishing village of Moraira just 10 minutes away and the sandy beach of Jávea just under 20 minutes away. The villa is southwest facing and consists of one floor which ensures utmost comfort. There is a spacious living-dining room, an open kitchen with adjacent laundry room, a double bedroom with an en suite bathroom and two double bedrooms sharing a bathroom. From the living room there is direct access to the terrace at the infinity pool through large sliding windows. The villa is currently under construction.