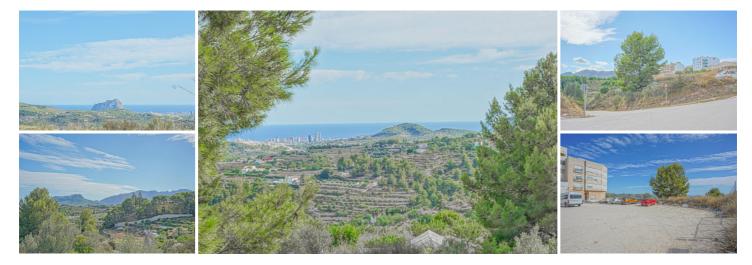

## Land for sale in Benissa, Alicante

\$0,000€

This 504 m2 plot is located on the edge of the centre of Benissa and offers panoramic views across the valley to the coast. To the south-east you have views of el Peñon de Ifach and the skyline of Calpe, to the south-west you have views of Sierra D'Olta and the impressive Sierra de Bernia mountain range. The plot is completely flat and is classified as buildable land. You can get the urbanism report on request. Just 10 minutes away you can reach the beach of Calpe. Benissa is one of the oldest towns on the Costa Blanca, with a cosmopolitan historic centre with a medieval touch and several cultural buildings. Moreover, Benissa has a beautiful coast with several idyllic bays where you can bathe in azure waters. Benissa is also a top destination for sports enthusiasts; the Ifach golf club is a great golf course with spectacular views over the surrounding landscapes. There is also a beautiful hiking trail that takes you along the cliffs and hidden coves of the coastline. In addition, for more experienced hikers, there is the Font de Bèrnia route, where you will be immersed in incredible rock formations and the rugged landscapes of Bèrnia. Benissa is also home to several large supermarkets.