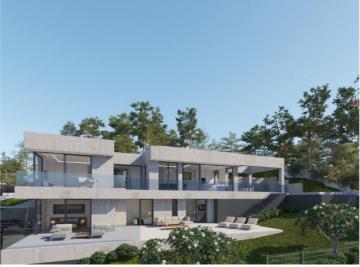

## 5 bedroom Villa for sale in Javea, Alicante 2,750,000€

A large high quality modern villa with sea views for sale in Javea, located a few minutes drive from the Arenal. The villa is located at the foot of the Granadella National Park and you can enjoy stunning sea views across Cap Sant Antoni to the Montgo. The contemporary design of the villa offers a living space where lots of natural light enters and from where you can enjoy beautiful views of the sea and the mountains in any room of the villa. The house is spread over 3 floors connected by an internal staircase and an elevator for 4 people. On the ground floor there is an entrance hall with a guest toilet, a large living dining room with a fully equipped kitchen from where one can access the spacious terrace and the saltwater infinity pool. On a lower floor there is the master bedroom with dressing room and en suite bathroom and there are 2 more double bedrooms with en suite. From each room one can enter the large sun terrace connected by external stairs to the pool. On a level even lower there are 2 more double bedrooms sharing a bathroom, furthermore there is a gym, a storage room and a very large garage. Some specifications; The windows and glass doors extend to the ceiling with a height of 2.8m, there is a ventilation system with heat recovery, underfloor heating powered by an energy efficient heat pump, a rainwater tank with a capacity of 20,000 liters to feed the garden's irrigation network, semi-fast electric charging connection for vehicles, electric shutters, ducted hot/cold air conditioning ,... More information on request.