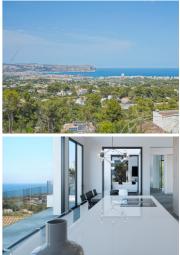

## 5 bedroom Villa for sale in Javea, Alicante 2,750,000€

A large high quality modern villa with sea views for sale in Javea, located a few minutes drive from the Arenal. The villa is located at the foot of the Granadella National Park and you can enjoy stunning sea views across Cap Sant Antoni to the Montgo. The contemporary design of the villa offers a living space where lots of natural light enters and from where you can enjoy beautiful views of the sea and the mountains in any room of the villa. The house is spread over 3 floors connected by an internal staircase and an elevator for 4 people. On the ground floor there is an entrance hall with a guest toilet, a large living dining room with a fully equipped kitchen from where one can access the spacious terrace and the saltwater infinity pool. On a lower floor there is the master bedroom with dressing room and en suite bathroom and there are 2 more double bedrooms with en suite. From each room one can enter the large sun terrace connected by external stairs to the pool. On a level even lower there are 2 more double bedrooms sharing a bathroom, furthermore there is a gym, a storage room and a very large garage. Some specifications; The windows and glass doors extend to the ceiling with a height of 2.8m, there is a ventilation system with heat recovery, underfloor heating powered by an energy efficient heat pump, a rainwater tank with a capacity of 20,000 liters to feed the garden's irrigation network, semi-fast electric charging connection for vehicles, electric shutters, ducted hot/cold air conditioning ,... More information on request.