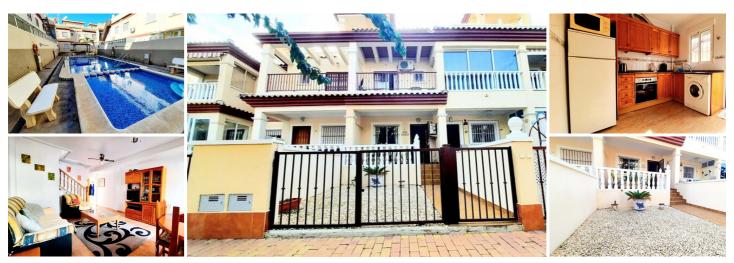

## 2 bedroom Townhouse for sale in San Pedro del Pinatar, Murcia 124,995€

5 Real Estate are very excited to be marketing this 2 bedroom, 1.5 bathroom with private solarium & communal pool in San Pedro del Pinatar.

These properties are popular as the area and street are lovely street and is close to amenities. This central location makes it easy to access the beaches of the Mediterranean or Mar Menor

There is a private entrance with garden. There is a patio area outside the property that's ideal for dining and it provides shade when needed. Through the front door leads into the living room. There is a dining area here and a storage area under the stairs. Beyond the living room is a toilet and separate fully fitted kitchen. There is a door from the kitchen to a rear galleria. There is an option to enclose this area and use it as an extension to the kitchen or it will make another great storage space

On the first floor are two bedrooms with fitted wardrobes. The front twin room has access to a terrace. Also on this first floor is a large family bathroom. From the first floor there are stairs leading to your own private solarium. Another great outdoor living space. The large communal pool area is only a few metres from the house and here there are showers and places to sit and relax. There are some local bars/restaurants on your doorstep and the town square of San Pedro del Pinatar is a 10-15 min walk.

Murcia airport is about a 30 min drive and Alicante airport is about a 1 hour drive. Viewing is recommended so please arrange this with 5 Real Estate

E Boal Estate are Spains factost growing full convice, fixed foe international estate agency with numerous effices in the