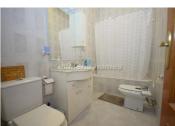

The front door opens into a spacious hallway, with access to two double bedrooms and a bathroom to the left. Further along, the hall leads into a large living-sitting room which then gives way to a kitchen (not fitted) with a traditional fireplace and ample storage, including a large storage room. A patio door from the living area provides access to a private patio, offering outdoor space for dining or relaxation. The patio was recently laid with modern tiles and benefits from drainage. With its separate entrance from inside, the ground floor could easily be rented out or used as independent accommodation for family.

From the entrance, a marble staircase leads to the first floor, where you'll find a second living-sitting room equipped with air conditioning. This floor also has two double bedrooms, both with ceiling fans and balconies, and a third double bedroom with a ceiling fan. The fully fitted kitchen includes a ceiling fan, and a patio door leads to a utility room with a door on the right leading into a bathroom.