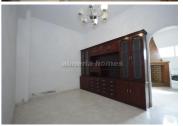

From the entrance, a marble staircase leads to the first floor, where you'll find a second living-sitting room equipped with air conditioning. This floor also has two double bedrooms, both with ceiling fans and balconies, and a third double bedroom with a ceiling fan. The fully fitted kitchen includes a ceiling fan, and a patio door leads to a utility room with a door on the right leading into a bathroom.