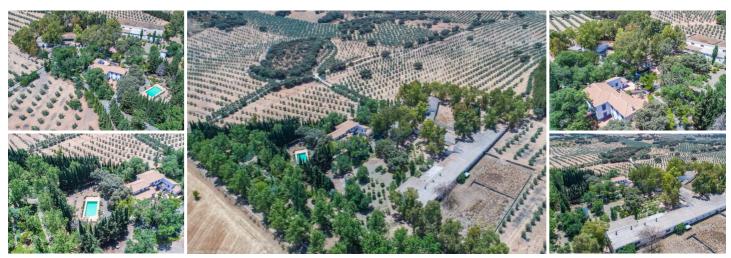

## 7 bedroom Country House for sale in Archidona, Málaga 895,000€

Fantastically Elegant Finca Between Archidona and Villanueva de Tapia, which is Totally Fenced/ Walled. The Finca and Dwelling Feature Total Privacy, and Yet is Only Four minutes from the Motorway and Equidistant between Malaga and Granada Airports..

The main dwelling has been reformed with style and taste to provide excellent living accommodation for a large family, or for guests. The Finca could also function as a very upmarket Boutique Hotel.

The decor and design reflect the international influences of the owners, who have sympathetically included features not normally found in Andalusian Fincas.

The main dwelling features delightful tiled terraces with exterior lighting to the front elevation where you will find double doors providing access to the elegant entrance.

A central, high ceilinged, hallway distributes to a very large, fully fitted, quality kitchen with dining area and table for ten, which has direct access to the rear terraces and a bodega beneath the stairs.

An elegant staircase riese to a large landing with a coating area that distributes the hodrooms and two hathrooms

| •= | 7 bedrooms |
|----|------------|
|----|------------|

**♣** 25,130m² Plot size

built to high standards

## 5 bathrooms

Swimming Pool

spacious accommodation

prestigious area

✓ large store room

electric central heating

✓ beautiful garden

✓ fruit trees

## 3,650m² Build size

immaculate condition

quality residence

close to all amenities

fitted kitchen

fireplace

**g**arden

garage