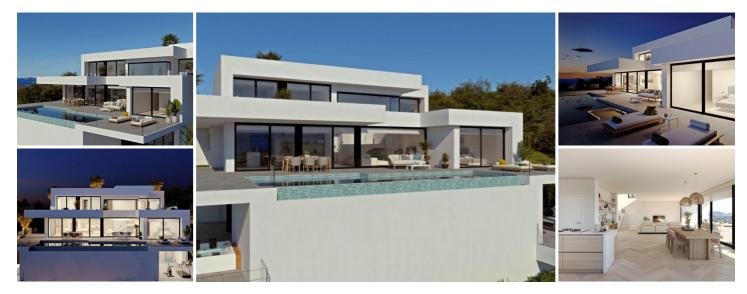

## 4 bedroom Villa for sale in Benitachell, Alicante

2,720,000€

This modern newly built villa is located on the Cumbre del Sol and offers stunning views of the countryside and the sea. The villa is distributed over 3 floors. On the top floor there are 3 double bedrooms each with their own bathroom en suite. Downstairs there is a spacious lounge with dining area, a fully fitted modern kitchen, a laundry room, a guest toilet and the master bedroom with dressing room and bathroom en suite. This villa also has a basement which can be used for various purposes such as a separate guest apartment or a gym. From the spacious partly covered terrace with pool you can enjoy the beautiful views 365 days of the year that this villa has to offer.

4 bedrooms

- ♣ 1,087m<sup>2</sup> Plot size
- air conditioning
- alarm system

🖕 5 bathrooms

Terrace

floor heatingfitted wardrobes

- ✤ 832m<sup>2</sup> Build size
- newly built
- car port

Signature Villas Property marketed by Signature Villas SL