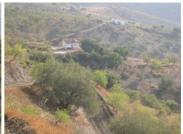

## Land for sale in Sedella, Málaga 210,000€

This huge plot measures approximately 34,000m2. It is located close to the village of Sedella, twentyfive minutes from the coast and less than an hours drive from Málaga airport. The undulating land has two ruins on it and therefore offers many possibilities for development, especially as the ruins are located quite far away from each other. There are many trees on the land including Almond trees, old Algarrobo trees and old Olive trees. From the site there are panoramic views of the surrounding countryside, the Sierra Almijara mountains and the Sierra Tejeda mountains including the highest mountain in the area la Maroma. The plot is being sold with two electricity connections. Mains Water is available in the track adjacent to the land. A wonderful plot in a peaceful location.