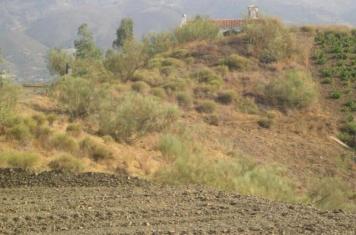

## Land for sale in Sedella, Málaga 210,000€

This huge plot measures approximately 34,000m2. It is located close to the village of Sedella, twentyfive minutes from the coast and less than an hours drive from Málaga airport. The undulating land has two ruins on it and therefore offers many possibilities for development, especially as the ruins are located quite far away from each other. There are many trees on the land including Almond trees, old Algarrobo trees and old Olive trees. From the site there are panoramic views of the surrounding countryside, the Sierra Almijara mountains and the Sierra Tejeda mountains including the highest mountain in the area la Maroma. The plot is being sold with two electricity connections. Mains Water is available in the track adjacent to the land. A wonderful plot in a peaceful location.