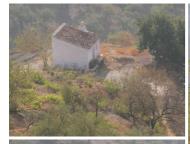

## Land for sale in Sedella, Málaga 210,000€

This huge plot measures approximately 34,000m2. It is located close to the village of Sedella, twentyfive minutes from the coast and less than an hours drive from Málaga airport. The undulating land has two ruins on it and therefore offers many possibilities for development, especially as the ruins are located quite far away from each other. There are many trees on the land including Almond trees, old Algarrobo trees and old Olive trees. From the site there are panoramic views of the surrounding countryside, the Sierra Almijara mountains and the Sierra Tejeda mountains including the highest mountain in the area la Maroma. The plot is being sold with two electricity connections. Mains Water is available in the track adjacent to the land. A wonderful plot in a peaceful location.